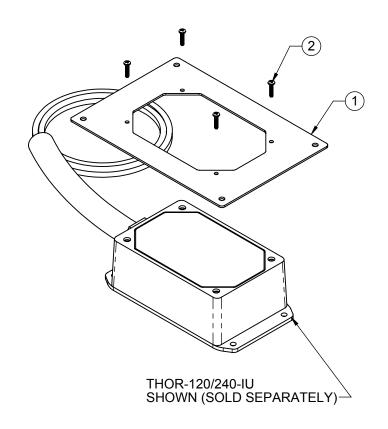

## STEP-2 **INSTALL FLUSH MOUNT PLATE WITH ITEM 2**

STEP-3
USE SUPPLIED HARDWARE (ITEMS 3 AND 4) TO ATTACH
MOUNTING PLATE TO WALL
(USE PLATE AS TEMPLATE TO MARK HOLE LOCATIONS)

| ITEM NO. | QTY. | PART NO.      | DESCRIPTION                     |
|----------|------|---------------|---------------------------------|
| 1        | 1    | 7000-THOR-FMP | FLUSH MOUNT PLATE               |
| 2        | 4    | 4440Z-12      | 4-40 X 1/2" MACHINE SCREW, ZINC |
| 3        | 4    | 4810-8        | #6-#8-#10 PLASTIC ANCHOR        |
| 4        | 4    | 4518-BULK     | #8 x 1" PHPS SS SCREW           |