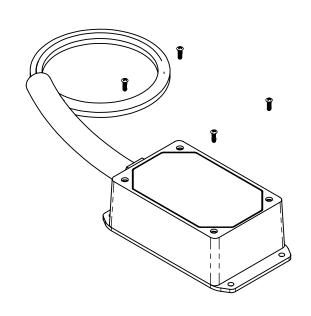

## STEP-1 **REMOVE EXISTING SCREWS FROM HOUSING**



## STEP-2 **INSTALL FLUSH MOUNT PLATE WITH ITEM 2**



STEP-3
USE SUPPLIED HARDWARE (ITEMS 3 AND 4) TO ATTACH
MOUNTING PLATE TO WALL
(USE PLATE AS TEMPLATE TO MARK HOLE LOCATIONS)

| ITEM NO. | QTY. | PART NO.      | DESCRIPTION                     |
|----------|------|---------------|---------------------------------|
| 1        | 1    | 7000-THOR-FMP | FLUSH MOUNT PLATE               |
| 2        | 4    | 4440Z-12      | 4-40 X 1/2" MACHINE SCREW, ZINC |
| 3        | 4    | 4810-8        | #6-#8-#10 PLASTIC ANCHOR        |
| 4        | 4    | 4518-BULK     | #8 x 1" PHPS SS SCREW           |

THE INFORMATION CONTAINED IN THIS DRAWING IS THE SOLE PROPERTY OF ALT. ANY REPRODUCTION IN PART OR WHOLE WITHOUT THE WRITTEN PERMISSION OF ALT IS PROHIBITED.

7/17/2012

FINISH: NONE WEIGHT:

CAD