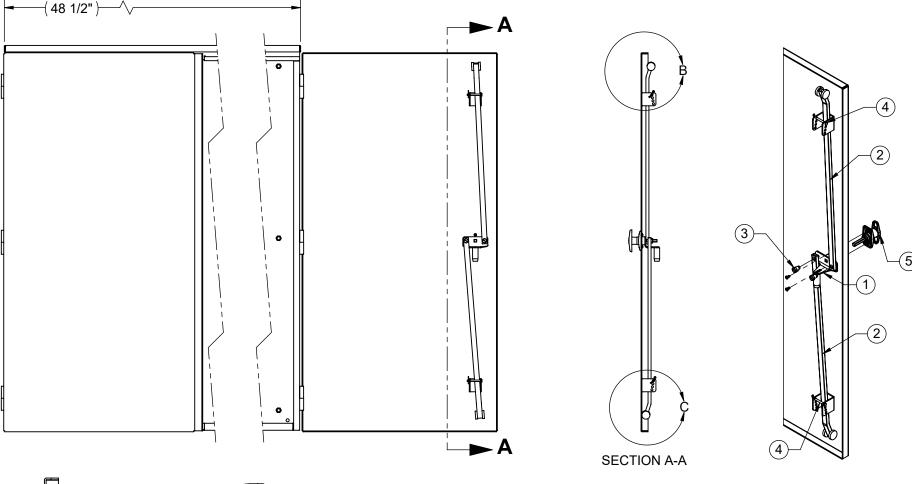

## NOTES:

- 1. INSTALL HANDLE WITH PROVIDED SCREWS
- 2. ATTACH LOCK BARS TO LOCK BRACKET (NOTE POSITION OF ROLLER)
- 3. INSTALL CLEVIS PINS IN LOCATIONS SHOWN
- 4. ADJUST CLEVIS PINS AS NEEDED

| ITEM NO. | QTY. | PART NO.                               | DESCRIPTION             |
|----------|------|----------------------------------------|-------------------------|
| 1        | 1    | 5950-TUBEROD-CZP                       | CENTER LOCK BRACKET     |
| 2        | 2    |                                        | LOCKING BAR             |
| 3        | 2    |                                        | SHOULDER BOLT, 5/16 -18 |
| 4        | 2    |                                        | CLEVIS PIN              |
| 5        | 1    | 5950-TH LOCKING T-HANDLE FOR TELCO BOX |                         |

**BOTTOM ROLLER POSITION** 

THE INFORMATION CONTAINED IN THIS DRAWING IS THE SOLE PROPERTY OF ALT. ANY REPRODUCTION IN PART OR WHOLE WITHOUT THE WRITTEN PERMISSION OF ALT IS PROHIBITED.

5/31/2018

FINISH: NONE WEIGHT: