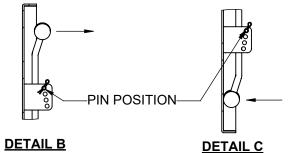

TOP ROLLER POSITION

## NOTES:

- 1. INSTALL HANDLE WITH PROVIDED SCREWS
- 2. ATTACH LOCK BARS TO LOCK BRACKET (NOTE POSITION OF ROLLER)
- 3. INSTALL CLEVIS PINS IN LOCATIONS SHOWN
- 4. ADJUST CLEVIS PINS AS NEEDED

| ITEM NO. | QTY. | PART NO.                               | DESCRIPTION             |
|----------|------|----------------------------------------|-------------------------|
| 1        | 1    | 5950-TUBEROD-CZP                       | CENTER LOCK BRACKET     |
| 2        | 2    |                                        | LOCKING BAR             |
| 3        | 2    |                                        | SHOULDER BOLT, 5/16 -18 |
| 4        | 2    |                                        | CLEVIS PIN              |
| 5        | 1    | 5950-TH LOCKING T-HANDLE FOR TELCO BOX |                         |

**BOTTOM ROLLER POSITION** 

THE INFORMATION CONTAINED IN THIS DRAWING IS THE SOLE PROPERTY OF ALT. ANY REPRODUCTION IN PART OR WHOLE WITHOUT THE WRITTEN PERMISSION OF ALT IS PROHIBITED.

5/31/2018

FINISH: NONE WEIGHT: