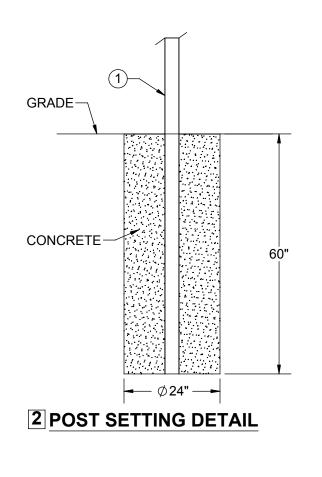

NOTES:

- 1. ASSEMBLE AS SHOWN
- 2. MAST MUST BE SET A MIN. OF 5' BELOW GRADE

800-950-7960 FAX 940-455-2817 www.altfabrication.com sales@altfabrication.com

122 Leesley Lane Argyle, Texas 76226

| DO NOT             | SCALE D                       | RAWING |           |
|--------------------|-------------------------------|--------|-----------|
| UNLESS OTHERWISE S | PECIFIED DIME<br>OLERANCES AI |        | N INCHES. |
| FRACTIONS          | DECIMALS                      |        |           |