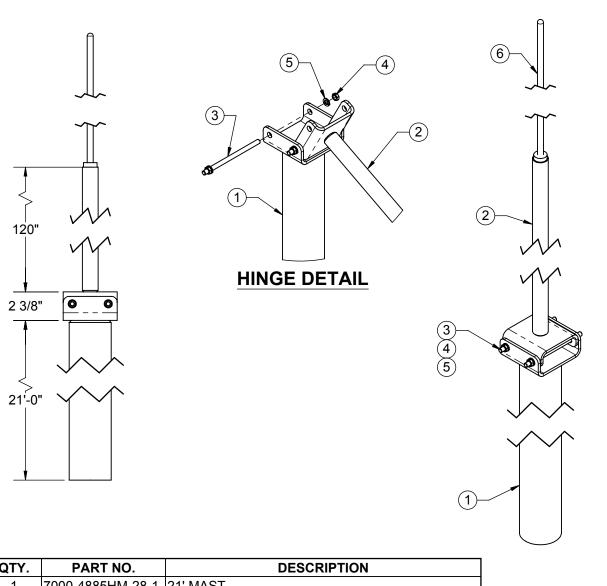

| ITEM NO. | QTY. | PART NO.         | DESCRIPTION                                |
|----------|------|------------------|--------------------------------------------|
| 1        | 1    | 7000-4885HM-28-1 | 21' MAST                                   |
| 2        | 1    | 7000-4885HM-28-2 | TOP MAST                                   |
| 3        | 2    | 4310G-612        | 3/8" x 6-1/2" GALV ALL THREAD              |
| 4        | 4    | 4620G            | NUT, 3/8" HEX, GALV                        |
| 5        | 4    | 4724G            | 3/8" LOCK WASHER, GALV                     |
| 6        | 1    | A424B            | 1/2" X 24" BLUNT TIP ALUMINUM AIR TERMINAL |

NOTES:

- 1. ASSEMBLE AS SHOWN
- 2. MAST MUST BE SET A MIN. OF 5' BELOW GRADE

800-950-7960 FAX 940-455-2817 www.altfabrication.com sales@altfabrication.com

122 Leesley Lane Argyle, Texas 76226

| DO NOT             | SCALE D                       | RAWING |           |
|--------------------|-------------------------------|--------|-----------|
| UNLESS OTHERWISE S | PECIFIED DIME<br>OLERANCES AI |        | N INCHES. |
| FRACTIONS          | DECIMALS                      |        |           |