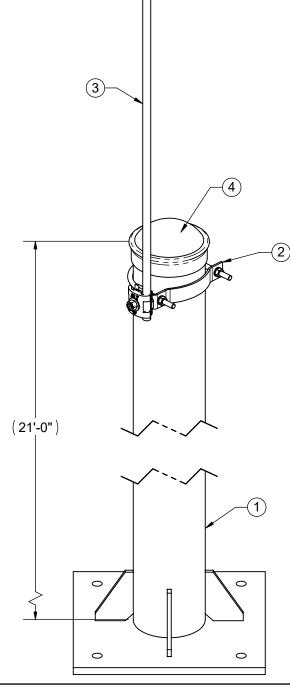

| ITEM<br>NO. | QTY. | PART NO.       | DESCRIPTION                                |  |  |  |
|-------------|------|----------------|--------------------------------------------|--|--|--|
| 1           | 1    | 7000-2164-8-21 | 4-1/2" OD X 21' GALV POLE WITH FOOT        |  |  |  |
| 2           | 1    | A1640-312-434  | ALUMINUM UNIVERSAL PIPE BASE               |  |  |  |
| 3           | 1    | A424B          | 1/2" X 24" BLUNT TIP ALUMINUM AIR TERMINAL |  |  |  |
| 4           | 1    | 5202-4         | 4-1/2"OD GALV POST CAP                     |  |  |  |

## NOTES: 1. ASSEMBLE AS SHOWN

| THE INFORMATION CONTAINED<br>IN THIS DRAWING IS THE SOLE<br>PROPERTY OF ALT. ANY<br>REPRODUCTION IN PART OR<br>WHOLE WITHOUT THE WRITTEN<br>PERMISSION OF ALT IS |               | CAD GENERATED DRAWING,<br>DO NOT MANUALLY UPDATE |     |          | ALT                           | 800-950-7960<br>FAX 940-455-2817<br>www.altfabrication.com<br>sales@altfabrication.co |               | ' Lane<br>as |
|------------------------------------------------------------------------------------------------------------------------------------------------------------------|---------------|--------------------------------------------------|-----|----------|-------------------------------|---------------------------------------------------------------------------------------|---------------|--------------|
|                                                                                                                                                                  |               | APPROVALS                                        |     | DATE     | TITLE:                        |                                                                                       |               |              |
|                                                                                                                                                                  |               | DRAWN                                            | SF  | 06/02/17 | 4-1/2"OD X 21' LIGHTNING MAST |                                                                                       |               |              |
| PROHIBITED.                                                                                                                                                      |               | CHECKED                                          | BTM | 06/02/17 |                               |                                                                                       |               |              |
| 6/5/2017                                                                                                                                                         |               | ENGINEER                                         |     |          | 4885-21G A                    |                                                                                       |               | REV.         |
|                                                                                                                                                                  |               | ISSUED                                           |     |          |                               |                                                                                       |               |              |
| FINISH: HDG                                                                                                                                                      | WEIGHT: 251.2 |                                                  |     |          | SCALE: NTS                    | DO NOT SCALE DRAWING                                                                  | SHEET: 1 OF 1 |              |