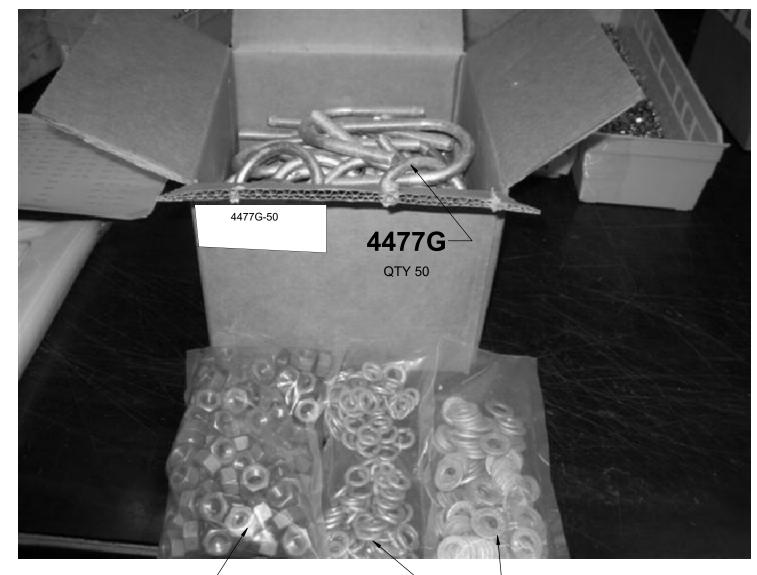

4620G-BULK-

QTY 100

4724G-BULK

QTY 100

4720G-BULK

QTY 100

## NOTES:

- 1. BUILDS 50 U-BOLT KITS
- 2. REUSE ORIGINAL U-BOLT BOX

|  | THE INFORMATION CONTAINED IN THIS DRAWING IS THE SOLE PROPERTY OF ALT. ANY |                         | CAD GENERATED DRAWING,<br>DO NOT MANUALLY UPDATE |                |         | $egin{bmatrix} \mathbf{A_{L_T}} \end{bmatrix}$ | 800-950-7960<br>FAX 940-455-2817<br>www.altfabrication.com<br>sales@altfabrication.com | 122 Leesley Lane<br>Argyle, Texas<br>76226 |              |
|--|----------------------------------------------------------------------------|-------------------------|--------------------------------------------------|----------------|---------|------------------------------------------------|----------------------------------------------------------------------------------------|--------------------------------------------|--------------|
|  |                                                                            | REPRODUCTION IN PART OR |                                                  | APPROVALS DATE |         | TITLE:                                         |                                                                                        |                                            |              |
|  | WHOLE WITHOUT THE WRITTEN<br>PERMISSION OF ALT IS<br>PROHIBITED.           |                         | DRAWN                                            | FN             | 5/24/17 | 3/8" Galv U-Bolt for 2" OD                     |                                                                                        |                                            |              |
|  |                                                                            |                         | CHECKED                                          | JV             | 5/24/17 |                                                |                                                                                        |                                            |              |
|  | 5/24/2017  FINISH: WEIGHT:                                                 |                         | ENGINEER<br>ISSUED                               |                |         | омб. NO.<br>4477G-50                           |                                                                                        |                                            | REV.         |
|  |                                                                            |                         |                                                  |                |         | SCALE: NTS                                     | DO NOT SCALE DRAWING SHE                                                               | ET: 1 OF 1                                 | $  \gamma  $ |