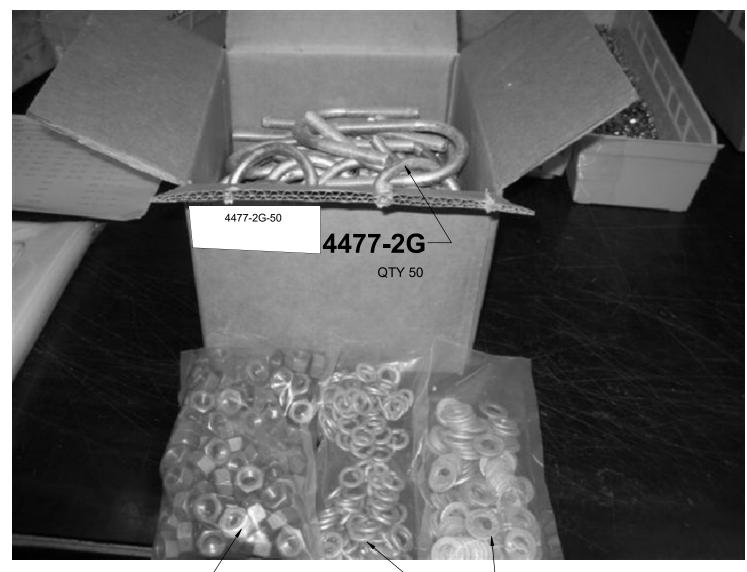

## -4720G-BULK

QTY 100

NOTES:

- 1. BUILDS 50 U-BOLT KITS
- 2. REUSE ORIGINAL U-BOLT BOX

| IN<br>P<br>R<br>V<br>P | THE INFORMATION CONTAINED<br>IN THIS DRAWING IS THE SOLE<br>PROPERTY OF ALT. ANY<br>REPRODUCTION IN PART OR<br>WHOLE WITHOUT THE WRITTEN<br>PERMISSION OF ALT IS<br>PROHIBITED. | CAD GENERATED DRAWING,<br>DO NOT MANUALLY UPDATE |    |         | ALT<br>FAX 940-455-2817<br>www.altfabrication.com<br>sales@altfabrication.com | ne |  |
|------------------------|---------------------------------------------------------------------------------------------------------------------------------------------------------------------------------|--------------------------------------------------|----|---------|-------------------------------------------------------------------------------|----|--|
|                        |                                                                                                                                                                                 | APPROVALS                                        |    | DATE    | Bulk Box of 50 U-Bolts, Nuts                                                  |    |  |
|                        |                                                                                                                                                                                 | DRAWN                                            | FN | 5/24/17 |                                                                               |    |  |
|                        |                                                                                                                                                                                 | CHECKED                                          | JV | 5/24/17 | & Washers                                                                     |    |  |
|                        | 5/24/2017                                                                                                                                                                       | ENGINEER                                         |    |         | <sup>рид. NO.</sup><br>4477-2G-50                                             |    |  |
|                        |                                                                                                                                                                                 | ISSUED                                           |    |         | SCALE: NTS DO NOT SCALE DRAWING SHEET: 1 OF 1                                 |    |  |