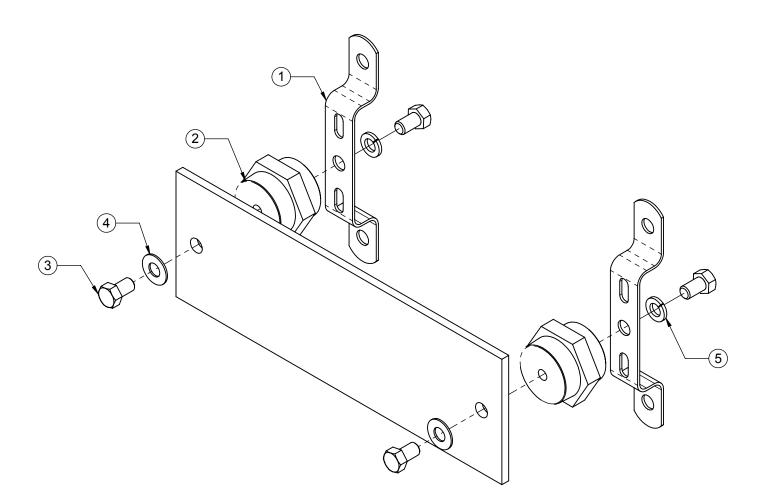

## NOTES: 1. ASSEMBLE AS SHOWN

| ITEM NO. | QTY. | PART NO.  | DESCRIPTION                           |  |  |
|----------|------|-----------|---------------------------------------|--|--|
| 1        | 2    | 3880      | UNIVERSAL GROUND BAR MOUNT            |  |  |
| 2        | 2    | 3870      | 3/8" POLY INSULATOR                   |  |  |
| 3        | 4    | 4421-BULK | 3/8" X 5/8" SS HEX BOLT               |  |  |
| 4        | 2    | 4720-BULK | 3/8" X 7/8" OD STAINLESS STEEL WASHER |  |  |
| 5        | 2    | 4724-BULK | 3/8" STAINLESS LOCKWASHER             |  |  |