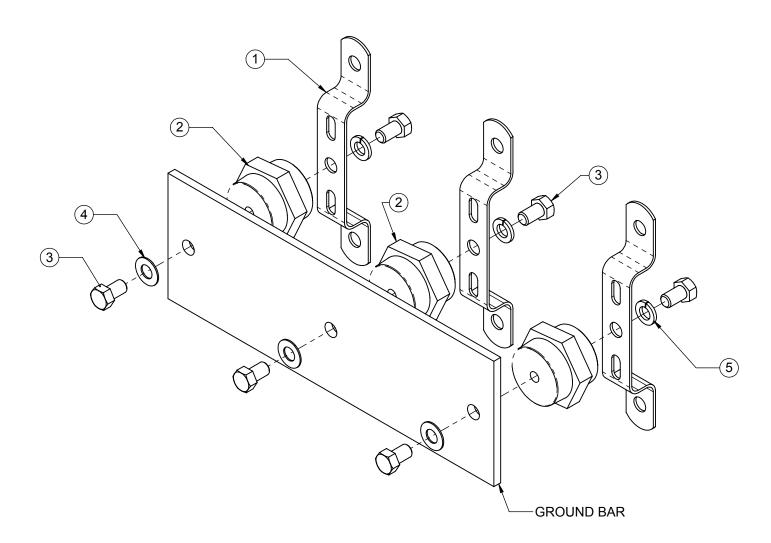

## NOTES: 1. ASSEMBLE AS SHOWN

| ITEM NO. | QTY. | PART NO.  | DESCRIPTION                   |  |  |  |
|----------|------|-----------|-------------------------------|--|--|--|
| 1        | 3    | 3880      | UNIVERSAL GROUND BAR MOUNT    |  |  |  |
| 2        | 3    | 3870      | 3/8" POLY INSULATOR           |  |  |  |
| 3        | 6    | 4421      | 3/8" X 5/8" SS HEX BOLT       |  |  |  |
| 4        | 3    | 4720-BULK | 3/8" X 7/8" OD SS FLAT WASHER |  |  |  |
| 5        | 3    | 4724-BULK | 3/8" STAINLESS LOCKWASHER     |  |  |  |