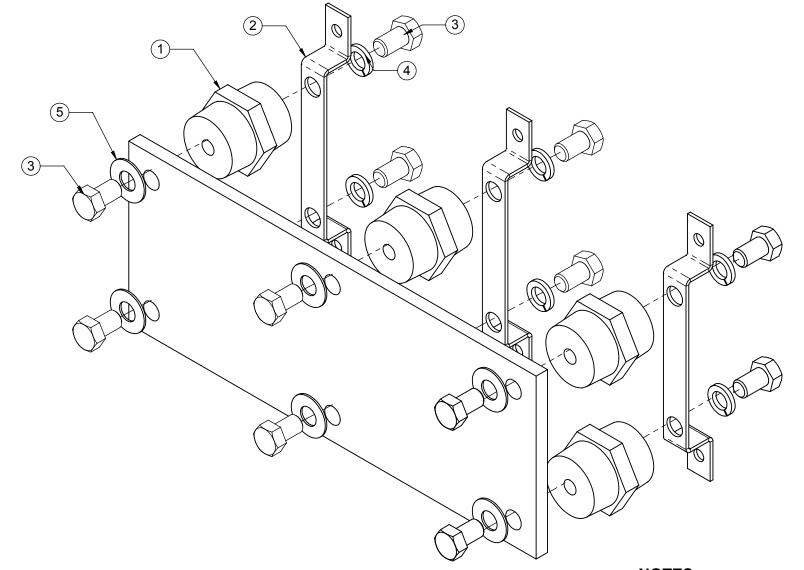

## NOTES: 1. ASSEMBLE AS SHOWN

| ITEM NO. | QTY. | PART NO.  | DESCRIPTION                 |
|----------|------|-----------|-----------------------------|
| 1        | 6    | 3873      | 5/8" POLY INSULATOR         |
| 2        | 3    | 3886-1116 | STAINLESS STEEL STANDOFF    |
| 3        | 12   | 4466      | 5/8" X 1" SS HEX BOLT       |
| 4        | 6    | 4764      | 5/8" SS LOCKWASHER          |
| 5        | 6    | 4760      | 5/8" FLAT WASHER, STAINLESS |