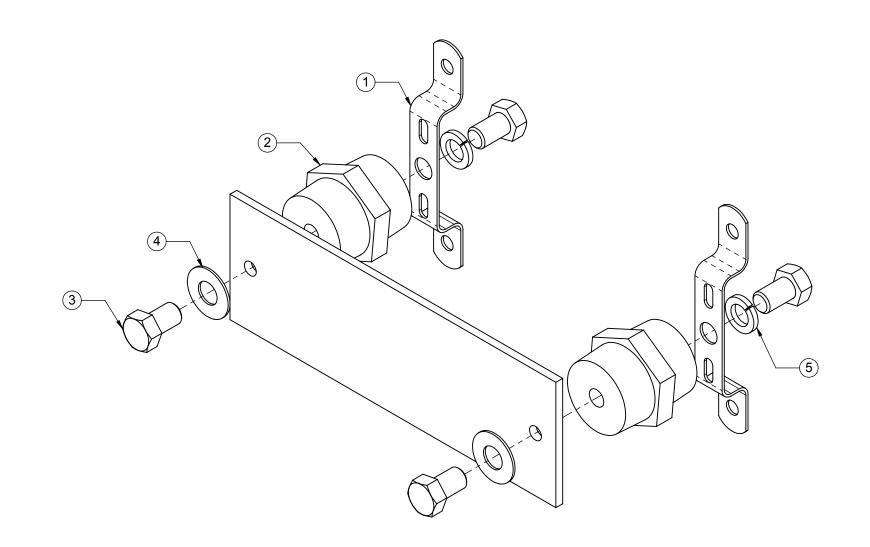

## NOTES: 1. ASSEMBLE AS SHOWN

| ITEM NO. | QTY. | PART NO. | DESCRIPTION                 |
|----------|------|----------|-----------------------------|
| 1        | 2    | 3880-3   | UNIVERSAL GROUND BAR MOUNT  |
| 2        | 2    | 3873     | 5/8" POLY INSULATOR         |
| 3        | 4    | 4466     | 5/8" x 1" SS HEX BOLT       |
| 4        | 2    | 4760     | 5/8" FLAT WASHER, STAINLESS |
| 5        | 2    | 4764     | 5/8" SS LOCKWASHER          |