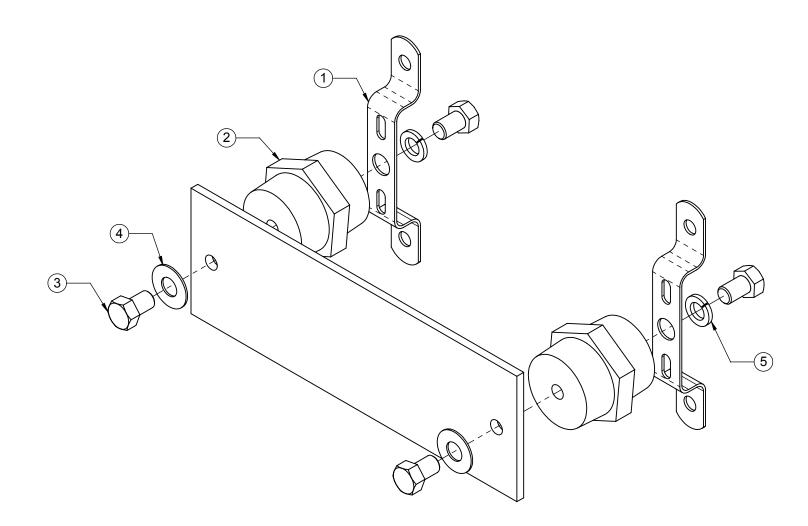

## NOTES: 1. ASSEMBLE AS SHOWN

| ITEM NO. | QTY. | PART NO.  | DESCRIPTION                |  |  |
|----------|------|-----------|----------------------------|--|--|
| 1        | 2    | 3880-3    | UNIVERSAL GROUND BAR MOUNT |  |  |
| 2        | 2    | 3869      | POLY INSULATOR             |  |  |
| 3        | 4    | 4451      | BOLT, 1/2" X 3/4"LG, SST   |  |  |
| 4        | 2    | 4750-BULK | FLAT WASHER, 1/2" SST      |  |  |
| 5        | 2    | 4754-BULK | 1/2" LOCKWASHER, SS        |  |  |