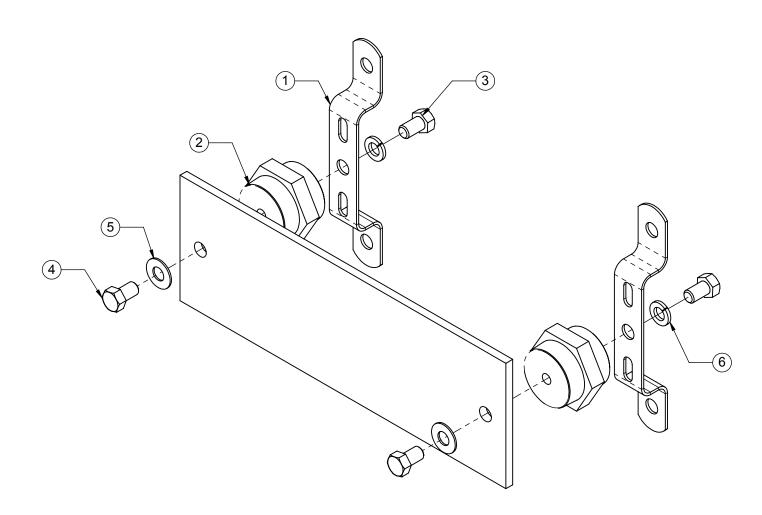

## NOTES: 1. ASSEMBLE AS SHOWN

| ITEM NO. | QTY. | PART NO.  | DESCRIPTION                           |
|----------|------|-----------|---------------------------------------|
| 1        | 2    | 3880HD    | HD UNIVERSAL GROUND BAR MOUNT         |
| 2        | 2    | 3870      | 3/8" POLY INSULATOR                   |
| 3        | 2    | 4421-BULK | 3/8" X 5/8" SS HEX BOLT               |
| 4        | 2    | 4422-BULK | 3/8" X 3/4" SS HEX BOLT               |
| 5        | 2    | 4720-BULK | 3/8" X 7/8" OD STAINLESS STEEL WASHER |
| 6        | 2    | 4724-BULK | 3/8" STAINLESS LOCKWASHER             |