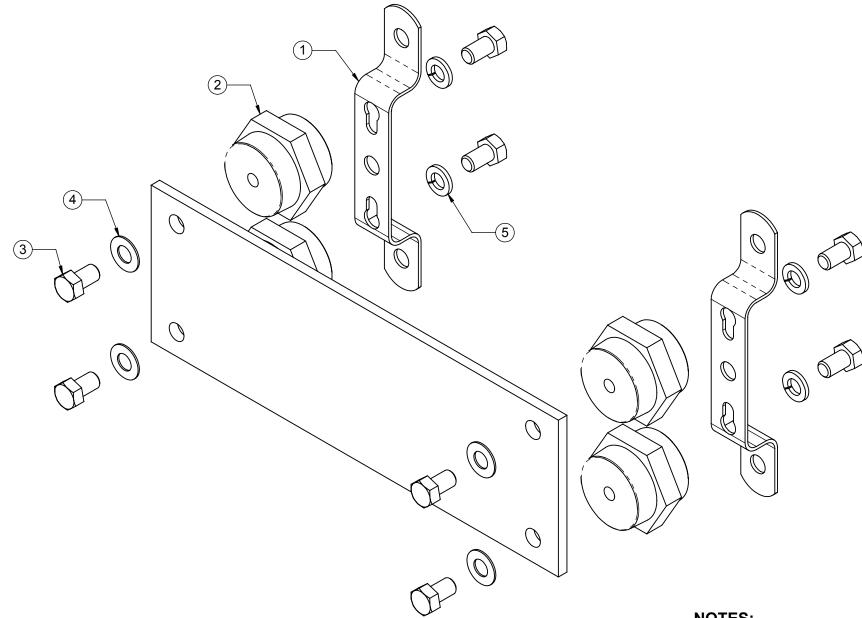

## NOTES: 1. ASSEMBLE AS SHOWN

| ITEM NO. | QTY. | PART NO.  | DESCRIPTION                   |  |  |  |
|----------|------|-----------|-------------------------------|--|--|--|
| 1        | 2    | 3880-2    | UNIVERSAL GROUND BAR MOUNT    |  |  |  |
| 2        | 4    | 3870      | 3/8" POLY INSULATOR           |  |  |  |
| 3        | 8    | 4421-BULK | 3/8" X 5/8" SS HEX BOLT       |  |  |  |
| 4        | 4    | 4720-BULK | 3/8" X 7/8" OD SS FLAT WASHER |  |  |  |
| 5        | 4    | 4724-BULK | 3/8" STAINLESS LOCKWASHER     |  |  |  |