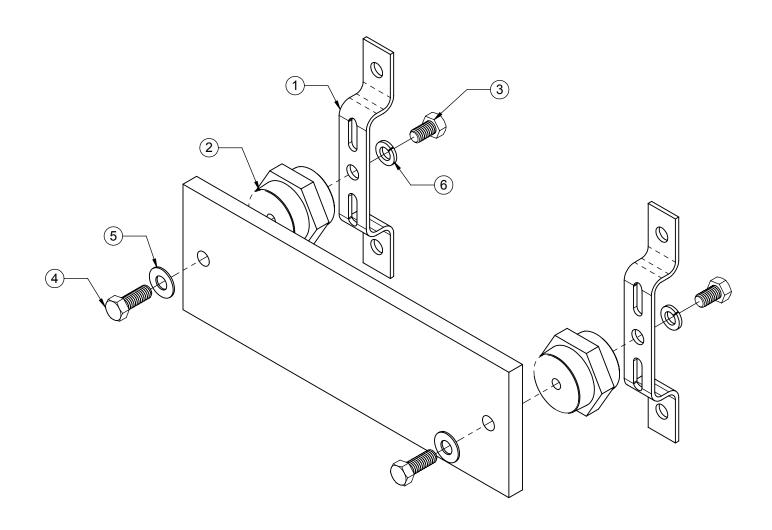

## NOTES: 1. ASSEMBLE AS SHOWN

| ITEM NO. | QTY. | PART NO.  | DESCRIPTION                           |
|----------|------|-----------|---------------------------------------|
| 1        | 2    | 3880HD    | HD UNIVERSAL GROUND BAR MOUNT         |
| 2        | 2    | 3870      | 3/8" POLY INSULATOR                   |
| 3        | 2    | 4421-BULK | 3/8" X 5/8" SS HEX BOLT               |
| 4        | 2    | 4423-BULK | 3/8" X 1" SST HEX BOLT                |
| 5        | 2    | 4720-BULK | 3/8" X 7/8" OD STAINLESS STEEL WASHER |
| 6        | 2    | 4724-BULK | 3/8" STAINLESS LOCKWASHER             |