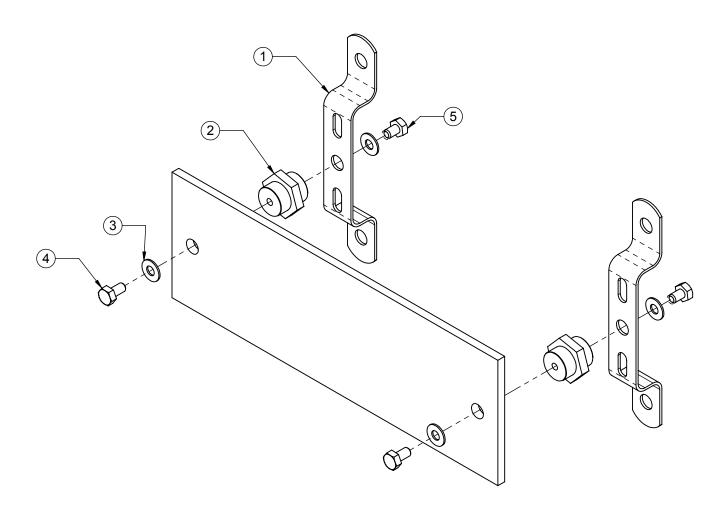

## NOTES: 1. ASSEMBLE AS SHOWN

| ITEM NO. | QTY. | PART NO.  | DESCRIPTION                |  |  |  |
|----------|------|-----------|----------------------------|--|--|--|
| 1        | 2    | 3880      | UNIVERSAL GROUND BAR MOUNT |  |  |  |
| 2        | 2    | 3872      | 1/4" INSULATOR             |  |  |  |
| 3        | 4    | 4710-BULK | 1/4" X 5/8" OD SS WASHER   |  |  |  |
| 4        | 2    | 4400-BULK | 1/4" x 1/2" STAINLESS BOLT |  |  |  |
| 5        | 2    | 4407      | 1/4" X 3/8" STAINLESS BOLT |  |  |  |