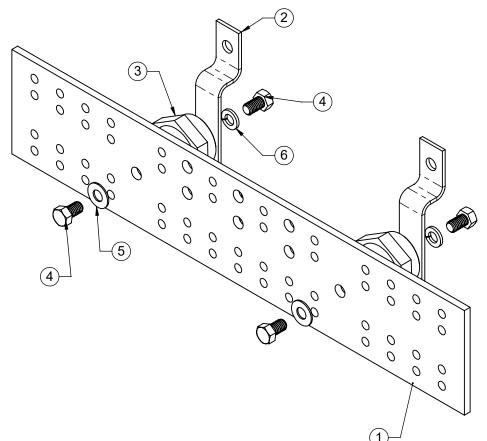

| ITEM NO.                                                                                                    | QTY. | PART NO.       | DESCRIPTION                         |    | ]         |  |          |                             |       |                                                   |                                            |
|-------------------------------------------------------------------------------------------------------------|------|----------------|-------------------------------------|----|-----------|--|----------|-----------------------------|-------|---------------------------------------------------|--------------------------------------------|
| 1                                                                                                           | 1    | 7000-3822-3-15 | 1/4" x 4" x 20" COPPER GROUND BAR   |    |           |  |          |                             |       |                                                   |                                            |
| 2                                                                                                           | 2    | 3880           | STAINLESS STEEL STAND OFF           |    |           |  |          |                             |       | NOTES:                                            |                                            |
| 3                                                                                                           | 2    | 3870           | 3/8" POLY INSULATOR                 |    |           |  |          |                             |       | 1. ASSEMBLE A                                     | AS SHOWN                                   |
| 4                                                                                                           | 4    | 4421-BULK      | 3/8" X 5/8" SS HEX BOLT             |    |           |  |          |                             |       |                                                   |                                            |
| 5                                                                                                           | 2    | 4720-BULK      | 3/8" X 7/8" OD STAINLESS STEEL WASH | ER |           |  |          | $\mathbf{A}_{\mathbf{A}}$   | 1     | 800-950-7960<br>FAX 940-455-2817                  | 122 Leesley Lane<br>Argyle, Texas<br>76226 |
| 6                                                                                                           | 2    | 4724-BULK      | 3/8" STAINLESS LOCKWASHER           |    |           |  |          |                             | si si | www.altfabrication.com<br>ales@altfabrication.com | 76226                                      |
| DO NOT SCALE DRAWING                                                                                        |      |                | MATERIAL PROD# SEE B.O.M.           |    | APPROVALS |  | DATE     | TITLE:                      |       |                                                   |                                            |
| UNLESS OTHERWISE SPECIFIED DIMENSIONS ARE IN INCHES.<br>TOLERANCES ARE:                                     |      | -              |                                     |    | DRAWN AS  |  | 10/17/17 | 1/4" x 4" x 20" COPPER GROU |       |                                                   | OUND BAR                                   |
| FRACTIONS DECIMALS ANGLES                                                                                   |      |                |                                     |    | HECKED    |  |          |                             |       |                                                   |                                            |
|                                                                                                             |      |                | FINISH NONE                         |    | NGR.      |  |          | SIZE                        | DWG   |                                                   | REV.                                       |
| THE INFORMATION CONTAINED IN THIS DRAWING IS THE SOLE<br>PROPERTY OF ALT. ANY REPRODUCTION IN PART OR WHOLE |      |                |                                     |    | SUED      |  |          | A                           |       | 3822-3-15                                         | A                                          |
| WITHOUT THE WRITTEN PERMISSION OF ALT IS PROHIBITED.                                                        |      |                |                                     |    | MANUFACT. |  |          | SCALE: NTS                  |       | WEIGHT 7.48                                       | SHEET 1 OF 1                               |