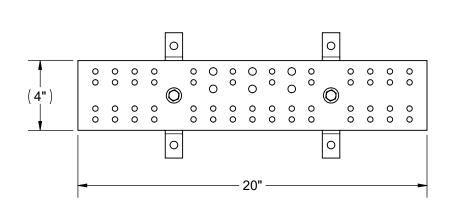

| ITEM NO.                                                                                                    | QTY. | PART NO.       | DESCRIPTION                         |    | ]         |  |          |                             |       |                                                   |                                            |
|-------------------------------------------------------------------------------------------------------------|------|----------------|-------------------------------------|----|-----------|--|----------|-----------------------------|-------|---------------------------------------------------|--------------------------------------------|
| 1                                                                                                           | 1    | 7000-3822-3-15 | 1/4" x 4" x 20" COPPER GROUND BAR   |    |           |  |          |                             |       |                                                   |                                            |
| 2                                                                                                           | 2    | 3880           | STAINLESS STEEL STAND OFF           |    |           |  |          |                             |       | NOTES:                                            |                                            |
| 3                                                                                                           | 2    | 3870           | 3/8" POLY INSULATOR                 |    |           |  |          |                             |       | 1. ASSEMBLE A                                     | AS SHOWN                                   |
| 4                                                                                                           | 4    | 4421-BULK      | 3/8" X 5/8" SS HEX BOLT             |    |           |  |          |                             |       |                                                   |                                            |
| 5                                                                                                           | 2    | 4720-BULK      | 3/8" X 7/8" OD STAINLESS STEEL WASH | ER |           |  |          | $\mathbf{A}_{\mathbf{A}}$   | 1     | 800-950-7960<br>FAX 940-455-2817                  | 122 Leesley Lane<br>Argyle, Texas<br>76226 |
| 6                                                                                                           | 2    | 4724-BULK      | 3/8" STAINLESS LOCKWASHER           |    |           |  |          |                             | si si | www.altfabrication.com<br>ales@altfabrication.com | 76226                                      |
| DO NOT SCALE DRAWING                                                                                        |      |                | MATERIAL PROD# SEE B.O.M.           |    | APPROVALS |  | DATE     | TITLE:                      |       |                                                   |                                            |
| UNLESS OTHERWISE SPECIFIED DIMENSIONS ARE IN INCHES.<br>TOLERANCES ARE:                                     |      | -              |                                     |    | DRAWN AS  |  | 10/17/17 | 1/4" x 4" x 20" COPPER GROU |       |                                                   | OUND BAR                                   |
| FRACTIONS DECIMALS ANGLES                                                                                   |      |                |                                     |    | HECKED    |  |          |                             |       |                                                   |                                            |
|                                                                                                             |      |                | FINISH NONE                         |    | NGR.      |  |          | SIZE                        | DWG   |                                                   | REV.                                       |
| THE INFORMATION CONTAINED IN THIS DRAWING IS THE SOLE<br>PROPERTY OF ALT. ANY REPRODUCTION IN PART OR WHOLE |      |                |                                     |    | SUED      |  |          | A                           |       | 3822-3-15                                         | A                                          |
| WITHOUT THE WRITTEN PERMISSION OF ALT IS PROHIBITED.                                                        |      |                |                                     |    | MANUFACT. |  |          | SCALE: NTS                  |       | WEIGHT 7.48                                       | SHEET 1 OF 1                               |