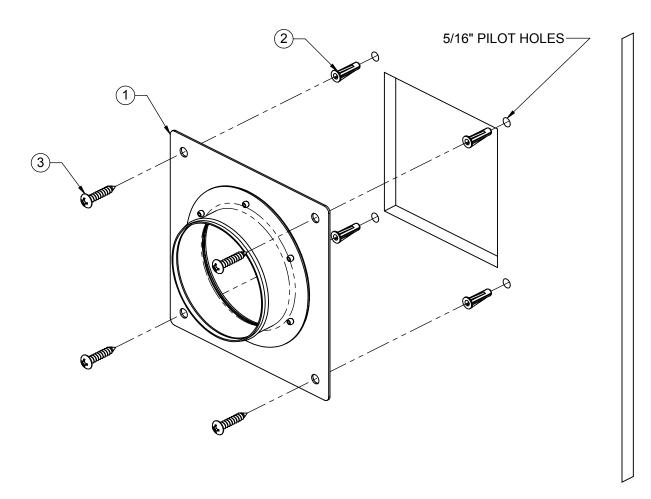

## **NOTES:**

- DRILL 5/16" PILOT HOLES IN WALL INSERT WALL ANCHORS ATTACH ENTRY PORT WITH SCREWS

| ITEM NO. | QTY. | PART NO.     | DESCRIPTION                |
|----------|------|--------------|----------------------------|
| 1        | 1    | 2195-EP-1    | 4" SINGLE ENTRY PORT       |
| 2        | 4    | 4810-1       | #14-16 PLASTIC WALL ANCHOR |
| 3        | 4    | 4520-PH-BULK | PAN HEAD #14 x 1-1/4" SST  |