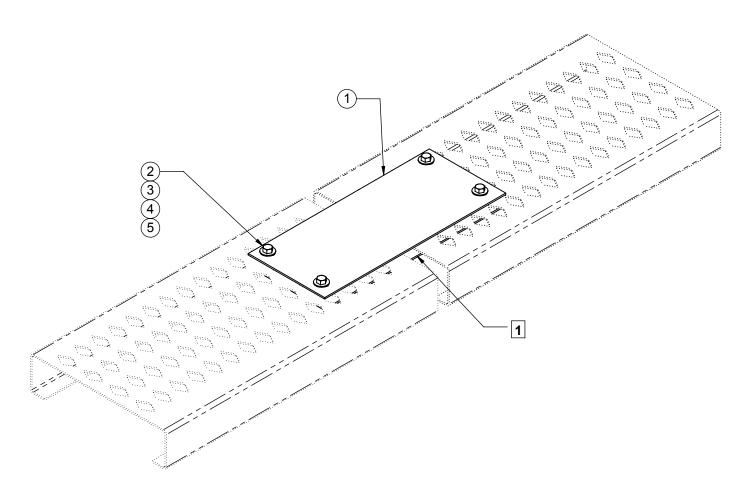

## NOTES:

1 INSTALL 1 PLATE UNDER GRIP STRUT AND 1 ABOVE.

| ITEM NO. | QTY. | PART NO.          | DESCRIPTION                          |
|----------|------|-------------------|--------------------------------------|
| 1        | 2    | 7000-2162-SPLT-12 | SPLICE PLATE FOR 12" WIDE ICE BRIDGE |
| 2        | 4    | 4424G-BULK        | BOLT, 3/8" X 2", GALV, 1" THREADS    |
| 3        | 4    | 4620G-BULK        | NUT, 3/8" HEX, GALV                  |
| 4        | 4    | 4724G-BULK        | 3/8" LOCK WASHER, GALV               |
| 5        | 8    | 4720G-BULK        | WASHER, 3/8" NARROW, GALV            |