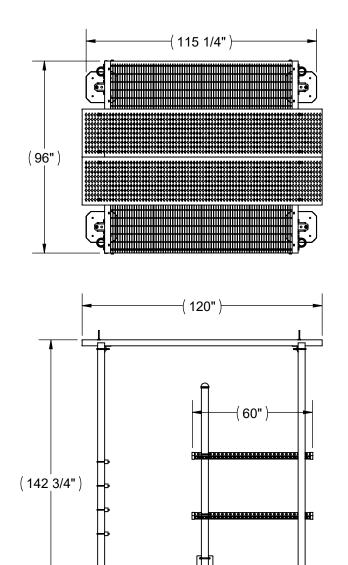

## **NOTE: THIS IS NOT A ENGINEERED PLATFORM**

| ITEM NO. | QTY. | PART NO.  | DESCRIPTION                     |
|----------|------|-----------|---------------------------------|
| 1        | 1    | 2110J-88  | 8' X 8' PLATFORM                |
| 2        | 1    | 2110JC-88 | CANOPY KIT FOR 8' X 8' PLATFORM |

Α

8' X 8' PLATFORM

WITH ICE CANOPY 2110JWIC-88

SCALE: NTS DO NOT SCALE DRAWING SHEET: 1 OF 1