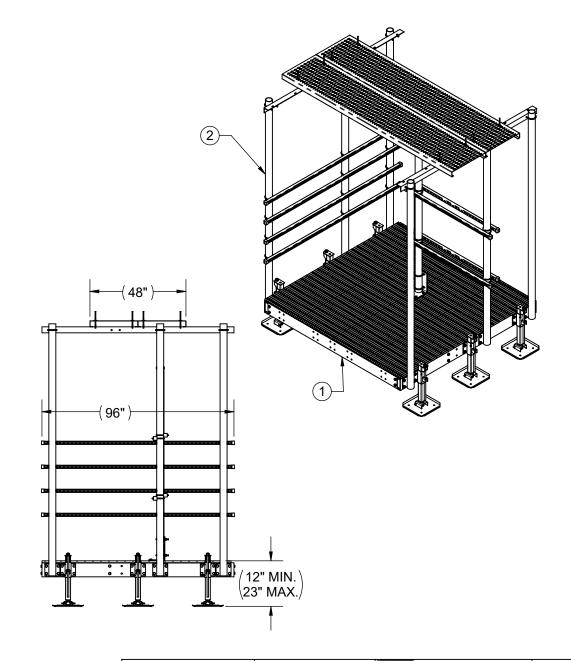

## **NOTE: THIS IS NOT A ENGINEERED PLATFORM**

| ITEM NO. | QTY. | PART NO.  | DESCRIPTION                     |
|----------|------|-----------|---------------------------------|
| 1        | 1    | 2110J-88  | 8' X 8' PLATFORM                |
| 2        | 1    | 2110JC-88 | CANOPY KIT FOR 8' X 8' PLATFORM |

Α

8' X 8' PLATFORM

WITH ICE CANOPY 2110JWIC-88

SCALE: NTS DO NOT SCALE DRAWING SHEET: 1 OF 1