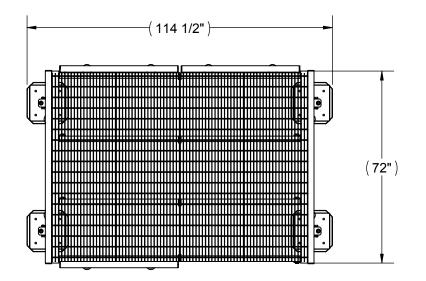

| (42") |      |
|-------|------|
|       | <br> |
|       |      |

| FINISH HDG                                                   |           | MATERIAL PRO | DD# SEE |
|--------------------------------------------------------------|-----------|--------------|---------|
| DO NOT SCALE DRAWING                                         |           | APPROVA      | LS      |
| UNLESS OTHERWISE SPECIFIED<br>DIMENSIONS ARE IN INCHES.      |           | DRAWN        | SF      |
| TOLERANCES ARE:<br>FRACTIONS DECIMALS ANGLES                 |           | CHECKED      | DM      |
| ±1/32 .XX ±.XX ±1°<br>.XXX±.XXX                              | 2/15/2017 | ENGR.        |         |
| THE INFORMATION CONTAINED IN<br>IS THE SOLE PROPERTY OF ALT. | ISSUED    |              |         |
| REPRODUCTION IN PART OR WHO<br>THE WRITTEN PERMISSION OF AL  | MANUFACT. |              |         |