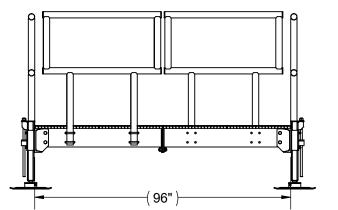

| ITEM NO. | QTY. | PART NO.       | DESCRIPTION                 |  |  |  |
|----------|------|----------------|-----------------------------|--|--|--|
| 1        | 1    | 2110J-68HD     | 6' X 8' HD PLATFORM         |  |  |  |
| 2        | 3    | 7000-2110J-HR3 | 44" HANDRAIL                |  |  |  |
| 3        | 2    | 7000-2110J-HR6 | 6' HANDRAIL SECTION         |  |  |  |
| 4        | 20   | 4499-4G-KIT    | 1/2" (2-3/8" OD) U-BOLT KIT |  |  |  |

## PLATFORM WITH HANDRAIL

| E B.O.M. |          | ALT    | Argyle             |               | 122 Leesle<br>Argyle, T<br>76226 | exas    |      |
|----------|----------|--------|--------------------|---------------|----------------------------------|---------|------|
|          | DATE     | TITLE: |                    |               |                                  |         |      |
| βF       | 12/05/16 | 6' X   | ( 8' PL            | ATFORM        |                                  |         |      |
| MR       | 12/05/16 |        |                    |               |                                  |         |      |
|          |          | SIZE   | DWG                |               |                                  |         | REV. |
|          |          | В      | B 2110J-68HD-HRKIT |               |                                  | Α       |      |
|          |          | SCALE  | : NTS              | WEIGHT 1325.9 | 9   :                            | SHEET 1 | OF 8 |