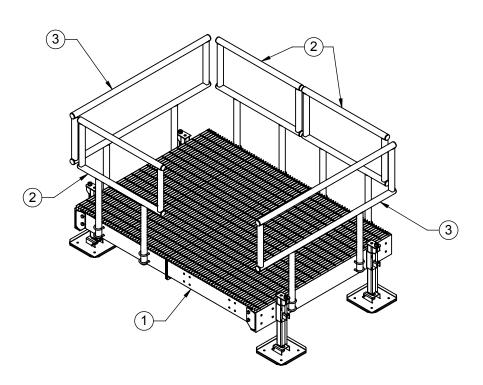

| ITEM NO. | QTY. | PART NO.       | DESCRIPTION                 |  |  |  |
|----------|------|----------------|-----------------------------|--|--|--|
| 1        | 1    | 2110J-68HD     | 6' X 8' HD PLATFORM         |  |  |  |
| 2        | 3    | 7000-2110J-HR3 | 44" HANDRAIL                |  |  |  |
| 3        | 2    | 7000-2110J-HR6 | 6' HANDRAIL SECTION         |  |  |  |
| 4        | 20   | 4499-4G-KIT    | 1/2" (2-3/8" OD) U-BOLT KIT |  |  |  |

## PLATFORM WITH HANDRAIL

| E B.O.M. |          | ALT    | Argyle             |               | 122 Leesle<br>Argyle, T<br>76226 | exas    |      |
|----------|----------|--------|--------------------|---------------|----------------------------------|---------|------|
|          | DATE     | TITLE: |                    |               |                                  |         |      |
| βF       | 12/05/16 | 6' X   | ( 8' PL            | ATFORM        |                                  |         |      |
| MR       | 12/05/16 |        |                    |               |                                  |         |      |
|          |          | SIZE   | DWG                |               |                                  |         | REV. |
|          |          | В      | B 2110J-68HD-HRKIT |               |                                  | Α       |      |
|          |          | SCALE  | : NTS              | WEIGHT 1325.9 | 9   :                            | SHEET 1 | OF 8 |