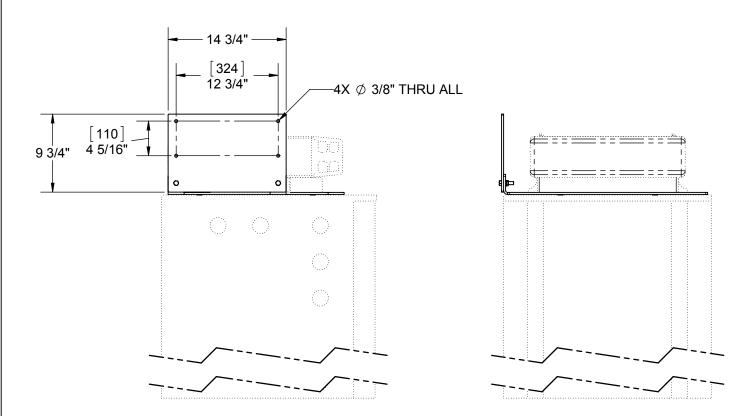

| ITEM NO. | QTY. | PART NO.          | DESCRIPTION                 | MATERIAL         |  |  |  |
|----------|------|-------------------|-----------------------------|------------------|--|--|--|
| 1        | 1    | 7000-2110-RRU-MP  | RRU MOUNT PLATE             | 1/4" STEEL PLATE |  |  |  |
| 2        | 1    | 7000-2110-RRU-AMP | ALARM MOUNT PLATE           | 1/4" STEEL PLATE |  |  |  |
| 3        | 2    | 4424G             | 3/8" X 1 1/2" HEX BOLT,GALV |                  |  |  |  |
| 4        | 2    | 4620G             | NUT, 3/8" HEX, GALV         |                  |  |  |  |
| 5        | 2    | 4724G             | 3/8" LOCK WASHER, GALV      |                  |  |  |  |
| 6        | 4    | 4620-BULK         | 3/8" STAINLESS HEX NUT      |                  |  |  |  |
| 7        | 4    | 4724-BULK         | 3/8" STAINLESS LOCKWASHER   |                  |  |  |  |