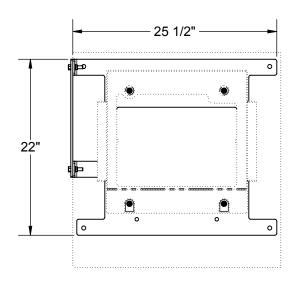

| ITEM NO. | QTY. | PART NO.          | DESCRIPTION                 | MATERIAL         |  |  |  |
|----------|------|-------------------|-----------------------------|------------------|--|--|--|
| 1        | 1    | 7000-2110-RRU-MP  | RRU MOUNT PLATE             | 1/4" STEEL PLATE |  |  |  |
| 2        | 1    | 7000-2110-RRU-AMP | ALARM MOUNT PLATE           | 1/4" STEEL PLATE |  |  |  |
| 3        | 2    | 4424G             | 3/8" X 1 1/2" HEX BOLT,GALV |                  |  |  |  |
| 4        | 2    | 4620G             | NUT, 3/8" HEX, GALV         |                  |  |  |  |
| 5        | 2    | 4724G             | 3/8" LOCK WASHER, GALV      |                  |  |  |  |
| 6        | 4    | 4620-BULK         | 3/8" STAINLESS HEX NUT      |                  |  |  |  |
| 7        | 4    | 4724-BULK         | 3/8" STAINLESS LOCKWASHER   |                  |  |  |  |