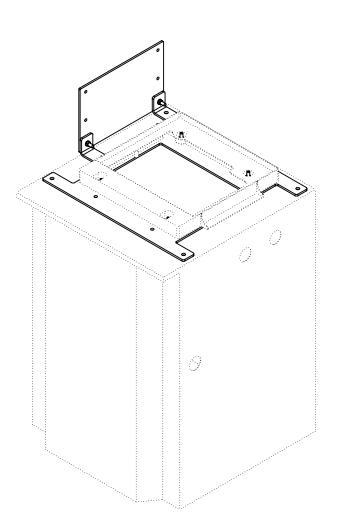

| ITEM NO. | QTY. | PART NO.          | DESCRIPTION                 | MATERIAL         |  |  |  |
|----------|------|-------------------|-----------------------------|------------------|--|--|--|
| 1        | 1    | 7000-2110-RRU-MP  | RRU MOUNT PLATE             | 1/4" STEEL PLATE |  |  |  |
| 2        | 1    | 7000-2110-RRU-AMP | ALARM MOUNT PLATE           | 1/4" STEEL PLATE |  |  |  |
| 3        | 2    | 4424G             | 3/8" X 1 1/2" HEX BOLT,GALV |                  |  |  |  |
| 4        | 2    | 4620G             | NUT, 3/8" HEX, GALV         |                  |  |  |  |
| 5        | 2    | 4724G             | 3/8" LOCK WASHER, GALV      |                  |  |  |  |
| 6        | 4    | 4620-BULK         | 3/8" STAINLESS HEX NUT      |                  |  |  |  |
| 7        | 4    | 4724-BULK         | 3/8" STAINLESS LOCKWASHER   |                  |  |  |  |