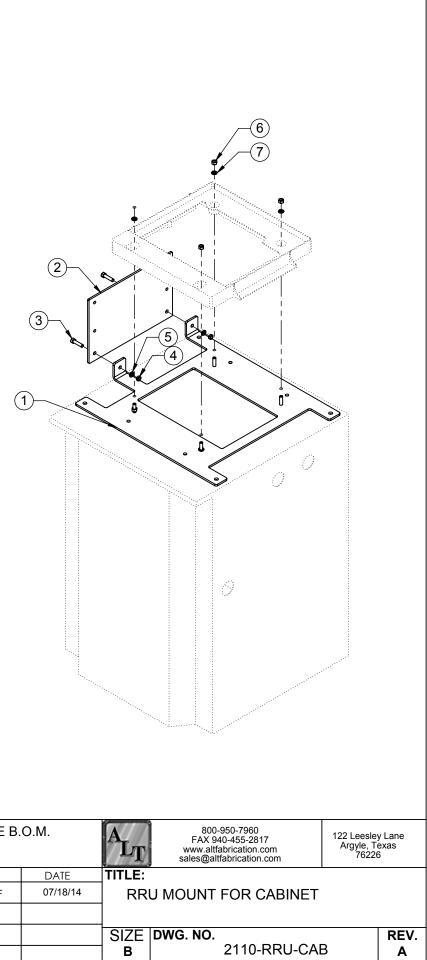

| ITEM NO. | QTY. | PART NO.          | DESCRIPTION                 | MATERIAL         |  |  |  |
|----------|------|-------------------|-----------------------------|------------------|--|--|--|
| 1        | 1    | 7000-2110-RRU-MP  | RRU MOUNT PLATE             | 1/4" STEEL PLATE |  |  |  |
| 2        | 1    | 7000-2110-RRU-AMP | ALARM MOUNT PLATE           | 1/4" STEEL PLATE |  |  |  |
| 3        | 2    | 4424G             | 3/8" X 1 1/2" HEX BOLT,GALV |                  |  |  |  |
| 4        | 2    | 4620G             | NUT, 3/8" HEX, GALV         |                  |  |  |  |
| 5        | 2    | 4724G             | 3/8" LOCK WASHER, GALV      |                  |  |  |  |
| 6        | 4    | 4620-BULK         | 3/8" STAINLESS HEX NUT      |                  |  |  |  |
| 7        | 4    | 4724-BULK         | 3/8" STAINLESS LOCKWASHER   |                  |  |  |  |

SCALE: NTS WEIGHT 31.5

SHEET 1 OF 1