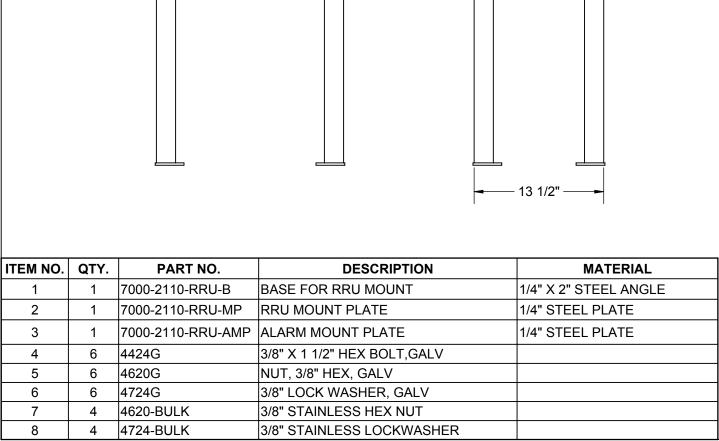

| FINISH GALVANIZED                                                                  | MATERIAL PROD# SEE B.O.M. |          | $egin{bmatrix} \mathbf{A_{L_T}} \end{bmatrix}$ | 800-950-7960<br>FAX 940-455-2817<br>www.altfabrication.com<br>sales@altfabrication.com | 122 Leesley Lane<br>Argyle, Texas<br>76226 |
|------------------------------------------------------------------------------------|---------------------------|----------|------------------------------------------------|----------------------------------------------------------------------------------------|--------------------------------------------|
| DO NOT SCALE DRAWING                                                               | APPROVALS                 | DATE     | TITLE:                                         |                                                                                        |                                            |
| UNLESS OTHERWISE SPECIFIED<br>DIMENSIONS ARE IN INCHES.                            | <b>DRAWN</b> SF           | 07/18/14 | RRU N                                          | MOUNT WITH BASE                                                                        |                                            |
| TOLERANCES ARE:  FRACTIONS DECIMALS ANGLES  ± 1/32                                 | CHECKED                   |          |                                                |                                                                                        |                                            |
|                                                                                    | ENGR.                     |          | SIZE DV                                        |                                                                                        | REV.                                       |
| THE INFORMATION CONTAINED IN THIS DRAWING IS THE SOLE PROPERTY OF ALT. ANY         | ISSUED                    |          | В                                              | 2110-RRU-BASE A                                                                        |                                            |
| REPRODUCTION IN PART OR WHOLE WITHOUT THE WRITTEN PERMISSION OF ALT IS PROHIBITED. | MANUFACT.                 |          | SCALE: N                                       | TS WEIGHT 74.8                                                                         | SHEET 1 OF 1                               |