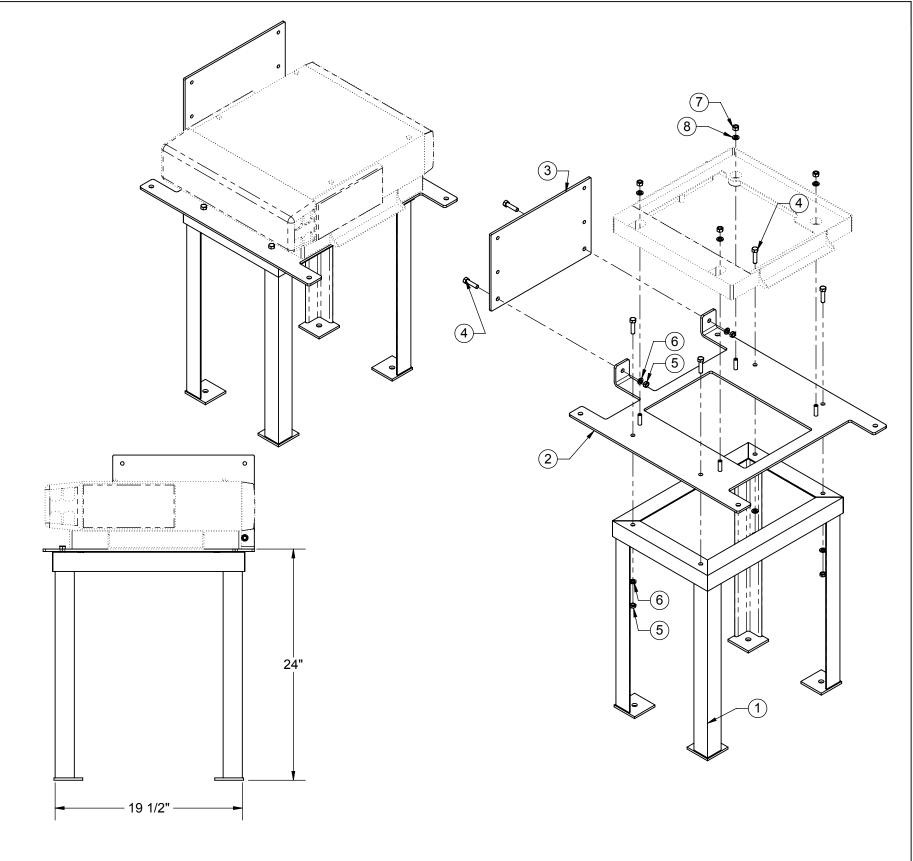

| FINISH GALVANIZED                                                                  | MATERIAL PROD# SEE B.O.M. |          | $egin{bmatrix} \mathbf{A_{L_T}} \end{bmatrix}$ | 800-950-7960<br>FAX 940-455-2817<br>www.altfabrication.com<br>sales@altfabrication.com | 122 Leesley Lane<br>Argyle, Texas<br>76226 |
|------------------------------------------------------------------------------------|---------------------------|----------|------------------------------------------------|----------------------------------------------------------------------------------------|--------------------------------------------|
| DO NOT SCALE DRAWING                                                               | APPROVALS                 | DATE     | TITLE:                                         |                                                                                        |                                            |
| UNLESS OTHERWISE SPECIFIED<br>DIMENSIONS ARE IN INCHES.                            | <b>DRAWN</b> SF           | 07/18/14 | RRU N                                          | MOUNT WITH BASE                                                                        |                                            |
| TOLERANCES ARE:  FRACTIONS DECIMALS ANGLES  ± 1/32                                 | CHECKED                   |          |                                                |                                                                                        |                                            |
|                                                                                    | ENGR.                     |          | SIZE DV                                        |                                                                                        | REV.                                       |
| THE INFORMATION CONTAINED IN THIS DRAWING IS THE SOLE PROPERTY OF ALT. ANY         | ISSUED                    |          | В                                              | 2110-RRU-BASE A                                                                        |                                            |
| REPRODUCTION IN PART OR WHOLE WITHOUT THE WRITTEN PERMISSION OF ALT IS PROHIBITED. | MANUFACT.                 |          | SCALE: N                                       | TS WEIGHT 74.8                                                                         | SHEET 1 OF 1                               |