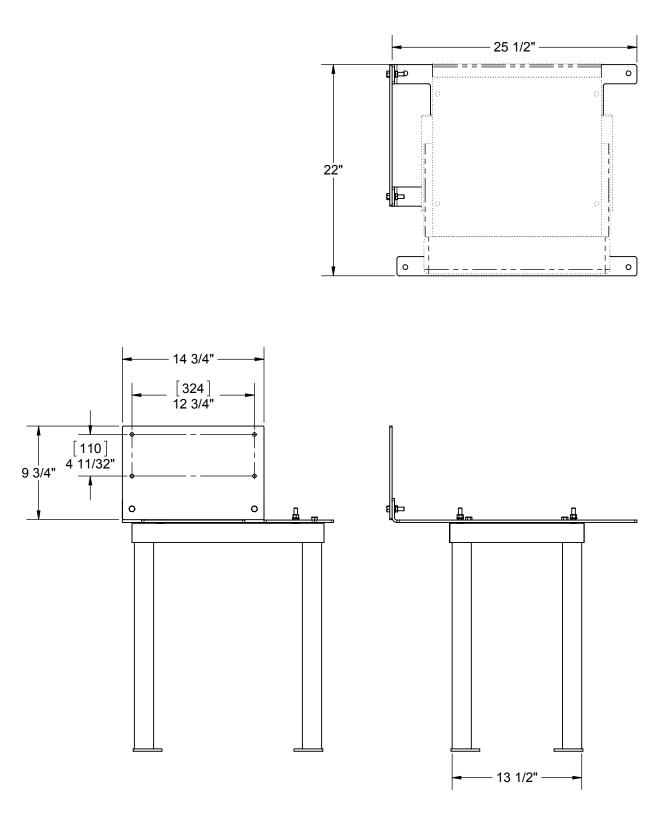

| FINISH GALVANIZED                                                                  | MATERIAL PROD# SEE B.O.M. |          | $egin{bmatrix} \mathbf{A_{L_T}} \end{bmatrix}$ | 800-950-7960<br>FAX 940-455-2817<br>www.altfabrication.com<br>sales@altfabrication.com | 122 Leesley Lane<br>Argyle, Texas<br>76226 |
|------------------------------------------------------------------------------------|---------------------------|----------|------------------------------------------------|----------------------------------------------------------------------------------------|--------------------------------------------|
| DO NOT SCALE DRAWING                                                               | APPROVALS                 | DATE     | TITLE:                                         |                                                                                        |                                            |
| UNLESS OTHERWISE SPECIFIED<br>DIMENSIONS ARE IN INCHES.                            | <b>DRAWN</b> SF           | 07/18/14 | RRU N                                          | MOUNT WITH BASE                                                                        |                                            |
| TOLERANCES ARE:  FRACTIONS DECIMALS ANGLES  ± 1/32                                 | CHECKED                   |          |                                                |                                                                                        |                                            |
|                                                                                    | ENGR.                     |          | SIZE DV                                        |                                                                                        | REV.                                       |
| THE INFORMATION CONTAINED IN THIS DRAWING IS THE SOLE PROPERTY OF ALT. ANY         | ISSUED                    |          | В                                              | 2110-RRU-BASE A                                                                        |                                            |
| REPRODUCTION IN PART OR WHOLE WITHOUT THE WRITTEN PERMISSION OF ALT IS PROHIBITED. | MANUFACT.                 |          | SCALE: N                                       | TS WEIGHT 74.8                                                                         | SHEET 1 OF 1                               |