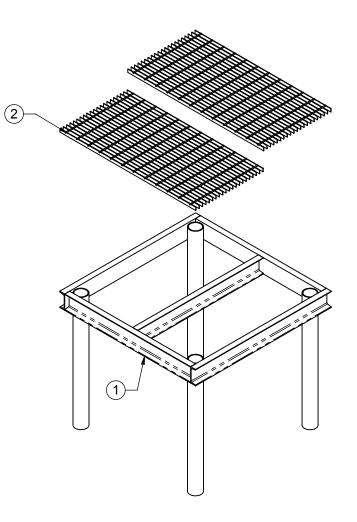

| ITEM NO.                                                                                                                                                               | QTY.                | PART NO.                        | DESCRIPTION                        |                         |          |                          |                                                                                                      |              |         |      |  |
|------------------------------------------------------------------------------------------------------------------------------------------------------------------------|---------------------|---------------------------------|------------------------------------|-------------------------|----------|--------------------------|------------------------------------------------------------------------------------------------------|--------------|---------|------|--|
| 1 1 7000-2110-44-3WF                                                                                                                                                   |                     | 4' X 4' X 3'-5"H PLATFORM FRAME |                                    |                         | NOTES:   |                          |                                                                                                      |              |         |      |  |
| 2 2 7000-2110.                                                                                                                                                         |                     | 7000-2110J-G24-48               | 1" X 1/8" PLATFORM GRATING 2' X 4' |                         |          | 1. ASSEMBLE AS SHOWN     |                                                                                                      |              |         |      |  |
| 3                                                                                                                                                                      | 8                   | 2199                            | GRATING CLIP (NOT                  | RATING CLIP (NOT SHOWN) |          |                          |                                                                                                      |              |         |      |  |
| finish HDG                                                                                                                                                             |                     |                                 | MATERIAL PROD# SEE B.O.M.          |                         |          | ALT                      | 800-950-7960<br>FAX 940-455-2817<br>www.altfabrication.com122 Leesley Lane<br>Argyle, Texas<br>76226 |              |         |      |  |
| DO NOT SC                                                                                                                                                              | ALE DRAW            | /ING                            | APPROVALS DATE                     |                         |          | TITLE:                   |                                                                                                      |              |         |      |  |
| UNLESS OTHERWISE SPECIFIED<br>DIMENSIONS ARE IN INCHES.                                                                                                                |                     |                                 | DRAWN S                            | SF                      | 05/02/14 | 4' X 4' X 3'-6" PLATFORM |                                                                                                      |              |         |      |  |
| TOLERANCES ARE:<br>FRACTIONS DECIMALS ANG                                                                                                                              |                     |                                 | CHECKED                            |                         |          | 1                        |                                                                                                      |              |         |      |  |
|                                                                                                                                                                        | ( ±.XX ±1<br>X±.XXX | ° 5/2/2014                      | ENGR.                              |                         |          | SIZE                     | DWG.                                                                                                 | WG. NO.      |         | REV. |  |
| THE INFORMATION CONTAINED IN THIS DRAWING<br>IS THE SOLE PROPERTY OF ALT. ANY<br>REPRODUCTION IN PART OR WHOLE WITHOUT<br>THE WRITTEN PERMISSION OF ALT IS PROHIBITED. |                     |                                 | ISSUED                             |                         |          | A                        |                                                                                                      | 2110-44-3    |         | A    |  |
|                                                                                                                                                                        |                     |                                 | MANUFACT.                          |                         |          | SCALE                    | : NTS                                                                                                | WEIGHT 332.9 | SHEET 1 | OF 1 |  |