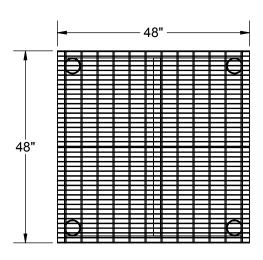

| ITEM NO.                                                                                                                                                               | QTY.                | PART NO.                        | DESCRIPTION                        |                         |          |                          |                                                                                                      |              |         |      |  |
|------------------------------------------------------------------------------------------------------------------------------------------------------------------------|---------------------|---------------------------------|------------------------------------|-------------------------|----------|--------------------------|------------------------------------------------------------------------------------------------------|--------------|---------|------|--|
| 1 1 7000-2110-44-3WF                                                                                                                                                   |                     | 4' X 4' X 3'-5"H PLATFORM FRAME |                                    |                         | NOTES:   |                          |                                                                                                      |              |         |      |  |
| 2 2 7000-2110.                                                                                                                                                         |                     | 7000-2110J-G24-48               | 1" X 1/8" PLATFORM GRATING 2' X 4' |                         |          | 1. ASSEMBLE AS SHOWN     |                                                                                                      |              |         |      |  |
| 3                                                                                                                                                                      | 8                   | 2199                            | GRATING CLIP (NOT                  | RATING CLIP (NOT SHOWN) |          |                          |                                                                                                      |              |         |      |  |
| finish HDG                                                                                                                                                             |                     |                                 | MATERIAL PROD# SEE B.O.M.          |                         |          | ALT                      | 800-950-7960<br>FAX 940-455-2817<br>www.altfabrication.com122 Leesley Lane<br>Argyle, Texas<br>76226 |              |         |      |  |
| DO NOT SC                                                                                                                                                              | ALE DRAW            | /ING                            | APPROVALS DATE                     |                         |          | TITLE:                   |                                                                                                      |              |         |      |  |
| UNLESS OTHERWISE SPECIFIED<br>DIMENSIONS ARE IN INCHES.                                                                                                                |                     |                                 | DRAWN S                            | SF                      | 05/02/14 | 4' X 4' X 3'-6" PLATFORM |                                                                                                      |              |         |      |  |
| TOLERANCES ARE:<br>FRACTIONS DECIMALS ANG                                                                                                                              |                     |                                 | CHECKED                            |                         |          | 1                        |                                                                                                      |              |         |      |  |
|                                                                                                                                                                        | ( ±.XX ±1<br>X±.XXX | ° 5/2/2014                      | ENGR.                              |                         |          | SIZE                     | DWG.                                                                                                 | WG. NO.      |         | REV. |  |
| THE INFORMATION CONTAINED IN THIS DRAWING<br>IS THE SOLE PROPERTY OF ALT. ANY<br>REPRODUCTION IN PART OR WHOLE WITHOUT<br>THE WRITTEN PERMISSION OF ALT IS PROHIBITED. |                     |                                 | ISSUED                             |                         |          | A                        |                                                                                                      | 2110-44-3    |         | A    |  |
|                                                                                                                                                                        |                     |                                 | MANUFACT.                          |                         |          | SCALE                    | : NTS                                                                                                | WEIGHT 332.9 | SHEET 1 | OF 1 |  |