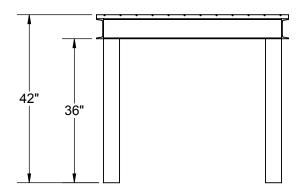

| ITEM NO.                                                                                                                                                               | QTY.                | PART NO.                        | DESCRIPTION                        |                         |          |                          |                                                                                                      |              |         |      |  |
|------------------------------------------------------------------------------------------------------------------------------------------------------------------------|---------------------|---------------------------------|------------------------------------|-------------------------|----------|--------------------------|------------------------------------------------------------------------------------------------------|--------------|---------|------|--|
| 1 1 7000-2110-44-3WF                                                                                                                                                   |                     | 4' X 4' X 3'-5"H PLATFORM FRAME |                                    |                         | NOTES:   |                          |                                                                                                      |              |         |      |  |
| 2 2 7000-2110.                                                                                                                                                         |                     | 7000-2110J-G24-48               | 1" X 1/8" PLATFORM GRATING 2' X 4' |                         |          | 1. ASSEMBLE AS SHOWN     |                                                                                                      |              |         |      |  |
| 3                                                                                                                                                                      | 8                   | 2199                            | GRATING CLIP (NOT                  | RATING CLIP (NOT SHOWN) |          |                          |                                                                                                      |              |         |      |  |
| finish HDG                                                                                                                                                             |                     |                                 | MATERIAL PROD# SEE B.O.M.          |                         |          | ALT                      | 800-950-7960<br>FAX 940-455-2817<br>www.altfabrication.com122 Leesley Lane<br>Argyle, Texas<br>76226 |              |         |      |  |
| DO NOT SC                                                                                                                                                              | ALE DRAW            | /ING                            | APPROVALS DATE                     |                         |          | TITLE:                   |                                                                                                      |              |         |      |  |
| UNLESS OTHERWISE SPECIFIED<br>DIMENSIONS ARE IN INCHES.                                                                                                                |                     |                                 | DRAWN S                            | SF                      | 05/02/14 | 4' X 4' X 3'-6" PLATFORM |                                                                                                      |              |         |      |  |
| TOLERANCES ARE:<br>FRACTIONS DECIMALS ANG                                                                                                                              |                     |                                 | CHECKED                            |                         |          | 1                        |                                                                                                      |              |         |      |  |
|                                                                                                                                                                        | ( ±.XX ±1<br>X±.XXX | ° 5/2/2014                      | ENGR.                              |                         |          | SIZE                     | DWG.                                                                                                 | WG. NO.      |         | REV. |  |
| THE INFORMATION CONTAINED IN THIS DRAWING<br>IS THE SOLE PROPERTY OF ALT. ANY<br>REPRODUCTION IN PART OR WHOLE WITHOUT<br>THE WRITTEN PERMISSION OF ALT IS PROHIBITED. |                     |                                 | ISSUED                             |                         |          | A                        |                                                                                                      | 2110-44-3    |         | A    |  |
|                                                                                                                                                                        |                     |                                 | MANUFACT.                          |                         |          | SCALE                    | : NTS                                                                                                | WEIGHT 332.9 | SHEET 1 | OF 1 |  |