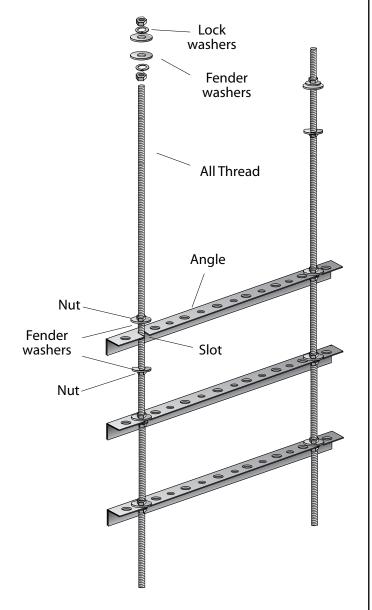

## #2164 -2-1 and 2164-12-1 Trapeze Kit

**Assembly Instructions** 

BEFORE ASSEMBLY, review the detailed diagram to familiarize yourself with each part.

## Step-by-Step Instructions for assembling kit.

- 1. Thread 6 nuts and 6 washers onto both pieces of all thread, alternating the washer position first below then above the nut until all six nuts & washers are on the all thread. Repeat for both pieces of all thread.
- **2.** Insert the slot of the angle over the all thread between the nuts and washers. Hand tighten.
- **3.** Measure the distance from the bottom of one side of the all thread to the bottom of the angle and compare to the other side. Adjust nuts until the angle is even.
- Repeat until all three runs of angle are attached to the all thread.
- **5.** Tighten the nuts.
- **6.** Install on ice bridge per contractor design using fender washers and nuts provided. See illustration below.