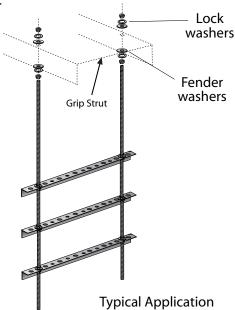

## #2164 -2-1 and 2164-12-1 Trapeze Kit

**Assembly Instructions** 

BEFORE ASSEMBLY, review the detailed diagram to familiarize yourself with each part.

## Step-by-Step Instructions for assembling kit.

- 1. Thread 6 nuts and 6 washers onto both pieces of all thread, alternating the washer position first below then above the nut until all six nuts & washers are on the all thread. Repeat for both pieces of all thread.
- **2.** Insert the slot of the angle over the all thread between the nuts and washers. Hand tighten.
- **3.** Measure the distance from the bottom of one side of the all thread to the bottom of the angle and compare to the other side. Adjust nuts until the angle is even.
- Repeat until all three runs of angle are attached to the all thread.
- **5.** Tighten the nuts.
- **6.** Install on ice bridge per contractor design using fender washers and nuts provided. See illustration below.