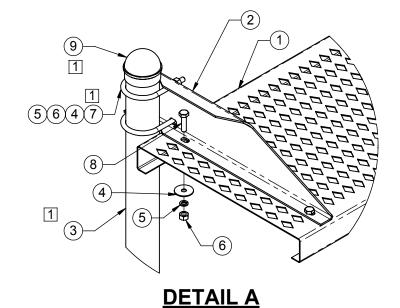

1 SEE PACKING SLIP FOR ASSY SERIES, PIPE, CAP AND U-BOLT SIZES.

2. TRAPEZE DETAILS OMITTED FOR CLARITY. SEE TRAPEZE INSTALLATION DRAWING FOR MOUNTING INFORMATION.

| CAP AND U-B0LT SIZE |          |          |                                              |  |
|---------------------|----------|----------|----------------------------------------------|--|
| ITEM 3              | ITEM NO. | PART NO. | DESCRIPTION                                  |  |
| 3" (3-1/2" OD) PIPE | 7        | 4499G    | U-BOLT, 3" (3.5" OD) PIPE, GALV (1/2" DIA)   |  |
|                     | 9        | 5202-3   | GALV POST CAP, 3-1/2" OD PIPE                |  |
| 3-1/2" (4" OD) PIPE | 7        | 4499-3G  | U-BOLT, 3-1/2" (4" OD) PIPE, GALV (1/2" DIA) |  |
| 3-1/2 (4 OD) FIFE   | 9        | 5202-3.5 | GALV POST CAP, 4" OD PIPE                    |  |

|             | QTY.     |         |                   |                                                 |
|-------------|----------|---------|-------------------|-------------------------------------------------|
| ITEM<br>NO. | 2164NT-X | 2162C-X | PART NO.          | DESCRIPTION                                     |
| 1           | 1        | NA      | 2164-24-301012HGD | GRIP STRUT, 24" WIDE X 3" DEEP X 10' LONG       |
| 2           | 2        | 1       | 7000-2164C        | BRACKET, ICE BRIDGE                             |
| 3           | 2        | NA      | SEE TABLE 1       | PIPE, 3" (3-1/2" OD) OR 3-1/2" (4" OD) SCHED 40 |
| 4           | 12       | 6       | 4751G             | WASHER, 1/2" FENDER, GALV                       |
| 5           | 12       | 6       | 4754G             | WASHER, 1/2" RGLR LOCK, GALV                    |
| 6           | 12       | 6       | 4650G             | NUT, 1/2" HEX, A563 GALV                        |
| 7           | 4        | 2       | SEE TABLE 1       | U-BOLT, PIPE, GALV (1/2" DIA)                   |
| 8           | 4        | 2       | 4455G             | BOLT, 1/2" X 2" LG HEX, A325 GALV               |
| 9           | 2        | 1       | SEE TABLE         | GALV POST CAP                                   |