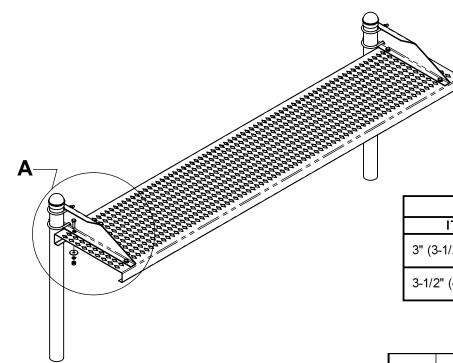

1 SEE PACKING SLIP FOR ASSY SERIES, PIPE, CAP AND U-BOLT SIZES.

2. TRAPEZE DETAILS OMITTED FOR CLARITY. SEE TRAPEZE INSTALLATION DRAWING FOR MOUNTING INFORMATION.

| CAP AND U-B0LT SIZE |          |          |                                              |  |
|---------------------|----------|----------|----------------------------------------------|--|
| ITEM 3              | ITEM NO. | PART NO. | DESCRIPTION                                  |  |
| 3" (3-1/2" OD) PIPE | 7        | 4499G    | U-BOLT, 3" (3.5" OD) PIPE, GALV (1/2" DIA)   |  |
|                     | 9        | 5202-3   | GALV POST CAP, 3-1/2" OD PIPE                |  |
| 3-1/2" (4" OD) PIPE | 7        | 4499-3G  | U-BOLT, 3-1/2" (4" OD) PIPE, GALV (1/2" DIA) |  |
| 3-1/2 (4 OD) FIFE   | 9        | 5202-3.5 | GALV POST CAP, 4" OD PIPE                    |  |

|             | QTY.     |         |                   |                                                 |
|-------------|----------|---------|-------------------|-------------------------------------------------|
| ITEM<br>NO. | 2164NT-X | 2162C-X | PART NO.          | DESCRIPTION                                     |
| 1           | 1        | NA      | 2164-24-301012HGD | GRIP STRUT, 24" WIDE X 3" DEEP X 10' LONG       |
| 2           | 2        | 1       | 7000-2164C        | BRACKET, ICE BRIDGE                             |
| 3           | 2        | NA      | SEE TABLE 1       | PIPE, 3" (3-1/2" OD) OR 3-1/2" (4" OD) SCHED 40 |
| 4           | 12       | 6       | 4751G             | WASHER, 1/2" FENDER, GALV                       |
| 5           | 12       | 6       | 4754G             | WASHER, 1/2" RGLR LOCK, GALV                    |
| 6           | 12       | 6       | 4650G             | NUT, 1/2" HEX, A563 GALV                        |
| 7           | 4        | 2       | SEE TABLE 1       | U-BOLT, PIPE, GALV (1/2" DIA)                   |
| 8           | 4        | 2       | 4455G             | BOLT, 1/2" X 2" LG HEX, A325 GALV               |
| 9           | 2        | 1       | SEE TABLE         | GALV POST CAP                                   |