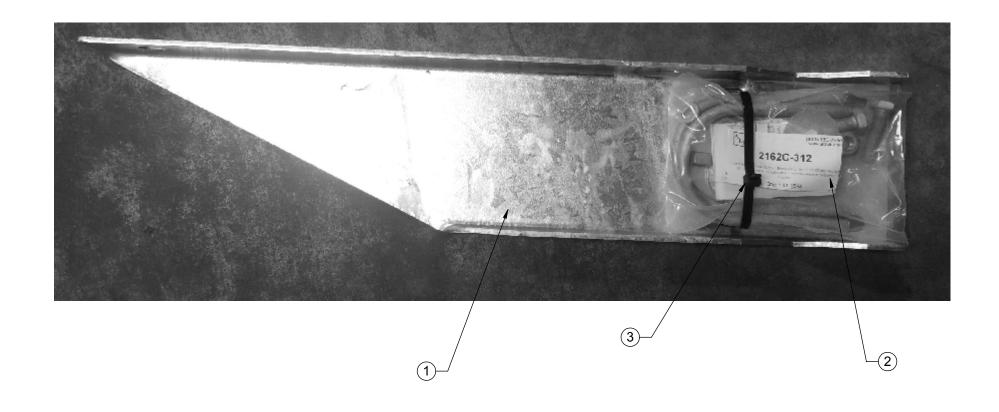

## NOTES:

ISSUED

- 1. ASSEMBLE AS SHOWN
- 2. ZIP TIE HWKIT TO CANTILEVER BRACKET THROUGH MOUNTING HOLES

| ITEM NO. | QTY. | PART NO.             | DESCRIPTION                      |
|----------|------|----------------------|----------------------------------|
| 1        | 1    | 7000-2164C           | ICE BRIDGE CANTLEVER SUPPORT     |
| 2        | 1    | 7000-2162C-312-HWKIT | HAREWARE KIT FOR 2162C-312       |
| 3        | 1    | 2497-175-21WP        | CABLE TIE 21" 175LB UV RESISTANT |