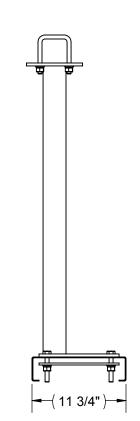

## NOTE: CONTRACTOR MUST BE TIED OFF TO MONOPOLE FOR PROPER SAFETY.

| ITEM<br>NO. | QTY. | PART NO.          | DESCRIPTION                              |
|-------------|------|-------------------|------------------------------------------|
| 1           | 2    | 7000-2122S-3-WP.1 | 3' SUPPORT LEG                           |
| 2           | 1    | 7000-2122S-3-WP.2 | GRIP STRUT, 12" WIDE X 3" DEEP X 3' LONG |
| 3           | 2    | 7000-2122S-3-WP.3 | CLAMP PLATE                              |
| 4           | 4    | 4499-2SG          | 1/2" GALV SQ. U-BOLT FOR 3"              |
| 5           | 8    | 4458G             | BOLT,1/2"-13UNC X 3 1/2" GALV HEX        |
| 6           | 16   | 4650G             | NUT, 1/2" HEX, A563 GALV                 |
| 7           | 16   | 4750G             | WASHER, 1/2" NARROW, GALV                |
| 8           | 16   | 4754G             | WASHER, 1/2" RGLR LOCK, GALV             |
| 9           | 4    | 4499-3SG          | 1/2" GALV SQ. U-BOLT FOR 4" (NOT SHOWN)  |