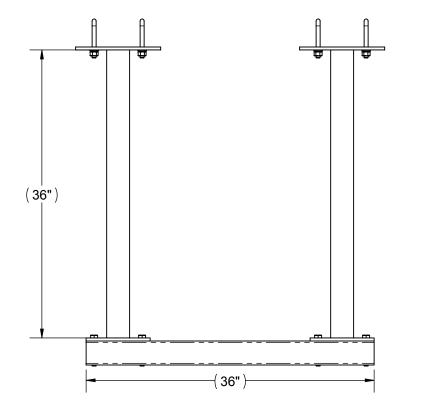

PART NO. 2122S-3-WP

## NOTES: 1. ASSEMBLE AS SHOWN

| THE INFORMATION CONTAINED<br>IN THIS DRAWING IS THE SOLE<br>PROPERTY OF ALT. ANY<br>REPRODUCTION IN PART OR<br>WHOLE WITHOUT THE WRITTEN<br>PERMISSION OF ALT IS<br>PROHIBITED. |  | CAD GENERATED DRAWING,<br>DO NOT MANUALLY UPDATE |     |          | ALT                    | 800-950-7960<br>FAX 940-455-2817<br>www.altfabrication.com<br>sales@altfabrication.co | Argyle, Texa<br>76226 | 122 Leesley Lane<br>Argyle, Texas<br>76226 |  |
|---------------------------------------------------------------------------------------------------------------------------------------------------------------------------------|--|--------------------------------------------------|-----|----------|------------------------|---------------------------------------------------------------------------------------|-----------------------|--------------------------------------------|--|
|                                                                                                                                                                                 |  | APPROVALS                                        |     | DATE     | TITLE:                 |                                                                                       |                       |                                            |  |
|                                                                                                                                                                                 |  | DRAWN                                            | SF  | 10/10/13 | WORK PLATFORM          |                                                                                       |                       |                                            |  |
|                                                                                                                                                                                 |  | CHECKED                                          | DMR | 10/11/13 |                        |                                                                                       |                       |                                            |  |
| 10/11/2013<br>FINISH: HDG WEIGHT: 98.7                                                                                                                                          |  | engineer<br>Issued                               |     |          | DWG. NO.<br>2122S-3-WP |                                                                                       |                       | REV.                                       |  |
|                                                                                                                                                                                 |  |                                                  |     |          | SCALE: NTS             | DO NOT SCALE DRAWING                                                                  | SHEET: 1 OF 1         | А                                          |  |

## NOTE: CONTRACTOR MUST BE TIED OFF TO MONOPOLE FOR PROPER SAFETY.

| ITEM<br>NO. | QTY. | PART NO.          | DESCRIPTION                              |
|-------------|------|-------------------|------------------------------------------|
| 1           | 2    | 7000-2122S-3-WP.1 | 3' SUPPORT LEG                           |
| 2           | 1    | 7000-2122S-3-WP.2 | GRIP STRUT, 12" WIDE X 3" DEEP X 3' LONG |
| 3           | 2    | 7000-2122S-3-WP.3 | CLAMP PLATE                              |
| 4           | 4    | 4499-2SG          | 1/2" GALV SQ. U-BOLT FOR 3"              |
| 5           | 8    | 4458G             | BOLT,1/2"-13UNC X 3 1/2" GALV HEX        |
| 6           | 16   | 4650G             | NUT, 1/2" HEX, A563 GALV                 |
| 7           | 16   | 4750G             | WASHER, 1/2" NARROW, GALV                |
| 8           | 16   | 4754G             | WASHER, 1/2" RGLR LOCK, GALV             |
| 9           | 4    | 4499-3SG          | 1/2" GALV SQ. U-BOLT FOR 4" (NOT SHOWN)  |