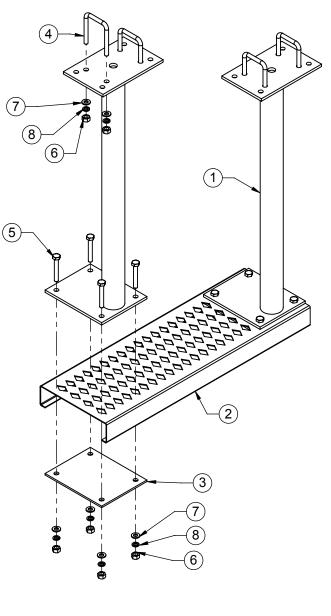

## NOTE: CONTRACTOR MUST BE TIED OFF TO MONOPOLE FOR PROPER SAFETY.

| ITEM<br>NO. | QTY. | PART NO.          | DESCRIPTION                              |
|-------------|------|-------------------|------------------------------------------|
| 1           | 2    | 7000-2122S-3-WP.1 | 3' SUPPORT LEG                           |
| 2           | 1    | 7000-2122S-3-WP.2 | GRIP STRUT, 12" WIDE X 3" DEEP X 3' LONG |
| 3           | 2    | 7000-2122S-3-WP.3 | CLAMP PLATE                              |
| 4           | 4    | 4499-2SG          | 1/2" GALV SQ. U-BOLT FOR 3"              |
| 5           | 8    | 4458G             | BOLT,1/2"-13UNC X 3 1/2" GALV HEX        |
| 6           | 16   | 4650G             | NUT, 1/2" HEX, A563 GALV                 |
| 7           | 16   | 4750G             | WASHER, 1/2" NARROW, GALV                |
| 8           | 16   | 4754G             | WASHER, 1/2" RGLR LOCK, GALV             |
| 9           | 4    | 4499-3SG          | 1/2" GALV SQ. U-BOLT FOR 4" (NOT SHOWN)  |