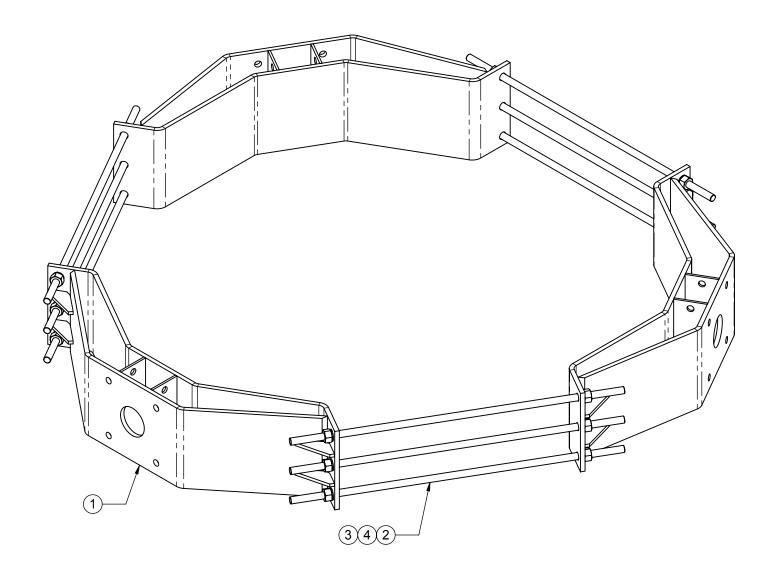

| ITEM NO. | QTY. | PART NO.         | DESCRIPTION                  |
|----------|------|------------------|------------------------------|
| 1        | 3    | 7000-2121LD-4460 | SADDLE BRACKET WELDMENT      |
| 2        | 9    | 4380G-36         | 3/4" X 36" GALV ALL THREAD   |
| 3        | 18   | 4774G            | WASHER, 3/4" RGLR LOCK, GALV |
| 4        | 18   | 4670G            | NUT,3/4" HEX,A563 GALV       |

800-950-7960 FAX 940-455-2817 www.altfabrication.com sales@altfabrication.com 122 Leesley Lane Argyle, Texas 76226

Α

DRAWN SF 07/27/09 SADDLE BRACKET ASSEMBLY
CHECKED DMR 07/28/09 44" TO 60" DIAM. MONOPOLE