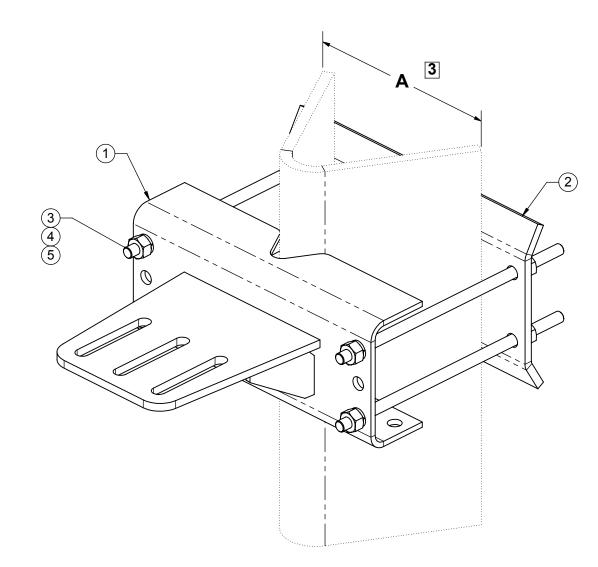

## NOTES:

- ADAPTOR FITS BOTH 90° AND 60° TOWER LEGS MAXIMUM 90° TOWER LEG SIZE IS L 8" X 8" 1.
- 2.
- MAXIMUM 60° TOWER LEG DIM **A** IS 11" 3.

| ITEM NO. | QTY. | PART NO.       | DESCRIPTION                            |
|----------|------|----------------|----------------------------------------|
| 1        | 1    | 7000-2120-TB   | WELDMENT, TOWER LEG BRACKET, UNIVERSAL |
| 2        | 1    | 7000-2120-AA.2 | BACKPLATE, ANGLE LEG ADAPTER,          |
| 3        | 4    | 4375G-13       | ALL THREAD, 1/2" x 13" LG, GALV        |
| 4        | 8    | 4650G          | NUT, 1/2" HEX, A563 GALV               |
| 5        | 8    | 4754G          | WASHER, 1/2" RGLR LOCK, GALV           |