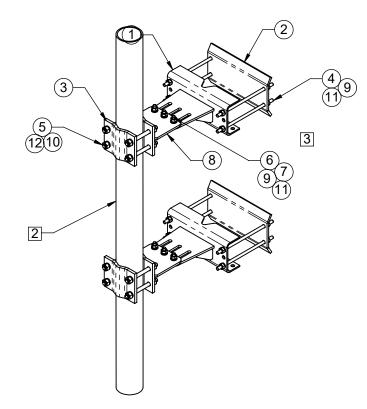

## 1. WIND RATING: 90 MPH WITH (1) 8FT MICROWAVE DISH AND 4.5"OD MOUNT PIPE (EIA/TIA - 222 - G).

2. ANTENNA MOUNT PIPE , TO BE ORDERED SEPARATLY. MOUNT CAN ACCOMODATE 2" (2.375" OD) TO 4" (4.5" OD) PIPE.

| ITEM NO. | QTY | PART NO.        | DESCRIPTION                            |  |  |  |
|----------|-----|-----------------|----------------------------------------|--|--|--|
| 1        | 2   | 7000-2120-TB    | WELDMENT, TOWER LEG BRACKET, UNIVERSAL |  |  |  |
| 2        | 2   | 7000-2120-AA.2  | BACKPLATE, ANGLE LEG ADAPTER,          |  |  |  |
| 3        | 2   | 7000-2116HD-1.1 | CLAMP, ROUND PIPE                      |  |  |  |
| 4        | 8   | 4375G-13        | 1/2" X 13" ALL THREAD                  |  |  |  |
| 5        | 8   | 4325G-7         | 5/8" X 7" ALL THREAD                   |  |  |  |
| 6        | 6   | 4455G           | 1/2" X 2" LONG GALV BOLT               |  |  |  |
| 7        | 12  | 4750G-BULK      | WASHER, 1/2" NARROW, GALV              |  |  |  |
| 8        | 2   | 7000-2111-U.1   | WELDMENT, TAPER BRACKET, OUTSIDE       |  |  |  |
| 9        | 22  | 4650G-BULK      | NUT, 1/2" HEX, A563 GALV               |  |  |  |
| 10       | 16  | 4660G-BULK      | 5/8" GALV HEX NUT                      |  |  |  |
| 11       | 22  | 4754G-BULK      | WASHER, 1/2" RGLR LOCK, GALV           |  |  |  |
| 12       | 16  | 4764G-BULK      | 5/8" GALV LOCK WASHER                  |  |  |  |

3. TO ACHIEVE POSTED WIND RATING, FULLY TIGHTEN ALL (6) ITEM 6 BOLTS BY TURNING NUTS 1/3 TURN PAST "SNUG TIGHT" CONDITION AS DEFINED BY AISC 13th EDITION, SECTION 8.2 AFTER FINAL POSITIONING.

 MAX TOWER LEG SIZES: ROUND LEGS 1-1/2" TO 8"OD.
90° ANGLE LEG - 8" X 8".
60° ANGLE LEG - 1' TIP TO TIP.