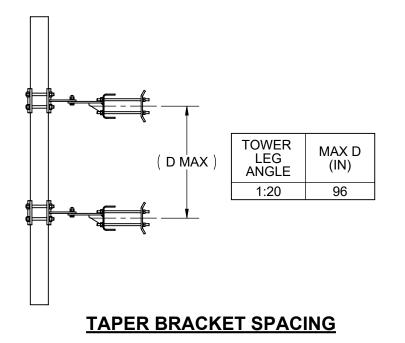

3. TO ACHIEVE POSTED WIND RATING, FULLY TIGHTEN ALL (6) ITEM 6 BOLTS BY TURNING NUTS 1/3 TURN PAST "SNUG TIGHT" CONDITION AS DEFINED BY AISC 13th EDITION, SECTION 8.2 AFTER FINAL POSITIONING.

 MAX TOWER LEG SIZES: ROUND LEGS 1-1/2" TO 8"OD.
90° ANGLE LEG - 8" X 8".
60° ANGLE LEG - 1' TIP TO TIP.