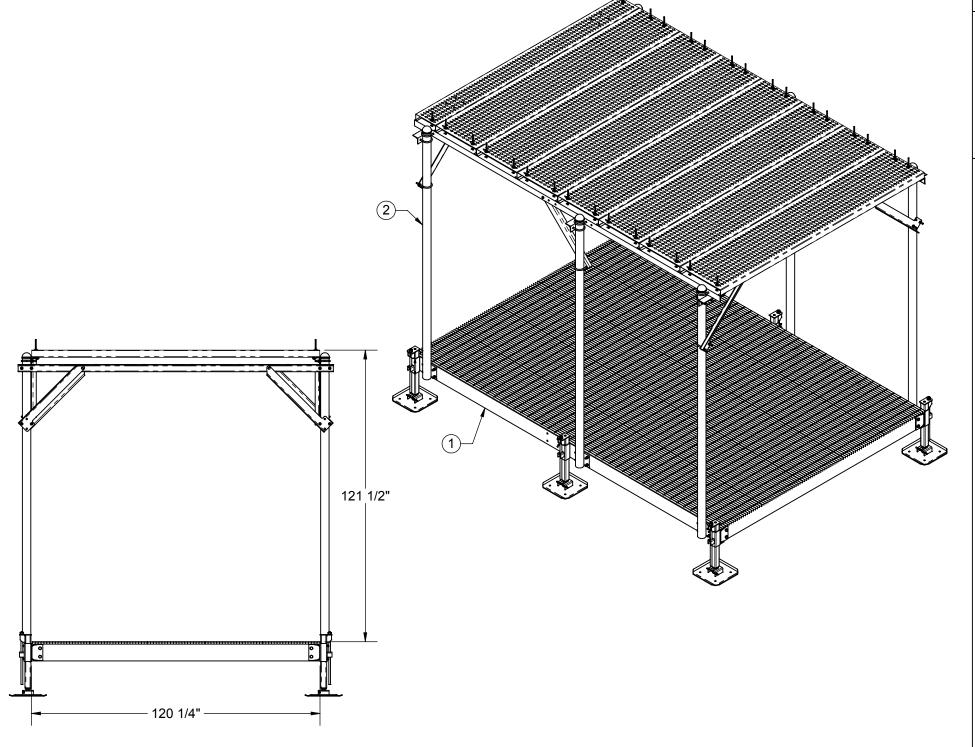

| ITEM<br>NO. | QTY. | PART NO.    | DESCRIPTION          |
|-------------|------|-------------|----------------------|
| 1           | 1    | 2110J-1015  | 10' X 15' PLATFORM   |
| 2           | 1    | 2110JC-1015 | 10' X 15' CANOPY KIT |

THE INFORMATION CONTAINED IN THIS DRAWING IS THE SOLE PROPERTY OF ALT. ANY REPRODUCTION IN PART OR WHOLE WITHOUT THE WRITTEN PERMISSION OF ALT IS PROHIBITED.

4/3/2013 FINISH: HDG WEIGHT: 3526.5 CAD GENERATED DRAWING, DO NOT MANUALLY UPDATE

800-950-7960 FAX 940-455-2817 www.altfabrication.com sales@altfabrication.com

122 Leesley Lane Argyle, Texas 76226

DRAWN

04/02/13 10' X 15' ADJUSTABLE CHECKED DMR 04/03/13 PLATFORM W/ ICE CANOPY

2110JWIC-1015 SCALE: NTS DO NOT SCALE DRAWING SHEET: 1 OF 1