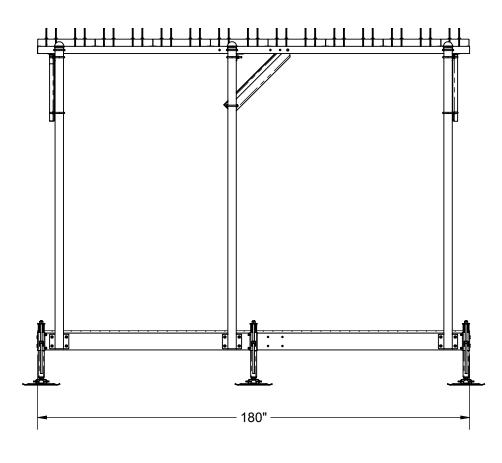

| ITEM<br>NO. | QTY. | PART NO.    | DESCRIPTION          |
|-------------|------|-------------|----------------------|
| 1           | 1    | 2110J-1015  | 10' X 15' PLATFORM   |
| 2           | 1    | 2110JC-1015 | 10' X 15' CANOPY KIT |

THE INFORMATION CONTAINED IN THIS DRAWING IS THE SOLE PROPERTY OF ALT. ANY REPRODUCTION IN PART OR WHOLE WITHOUT THE WRITTEN PERMISSION OF ALT IS PROHIBITED.

4/3/2013 FINISH: HDG WEIGHT: 3526.5 CAD GENERATED DRAWING, DO NOT MANUALLY UPDATE

800-950-7960 FAX 940-455-2817 www.altfabrication.com sales@altfabrication.com

122 Leesley Lane Argyle, Texas 76226

DRAWN

04/02/13 10' X 15' ADJUSTABLE CHECKED DMR 04/03/13 PLATFORM W/ ICE CANOPY

2110JWIC-1015 SCALE: NTS DO NOT SCALE DRAWING SHEET: 1 OF 1