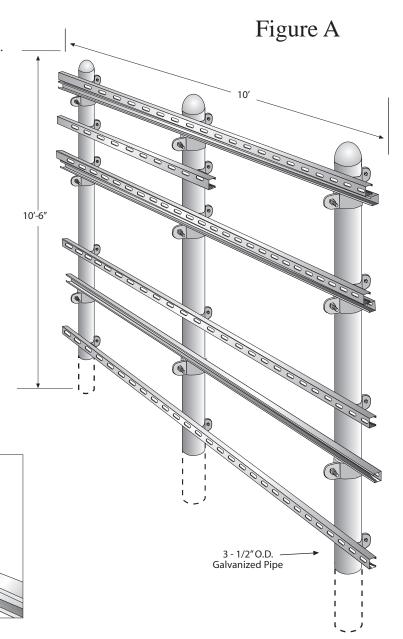

## #2109-3 Two Pole Equipment Rack

## **Assembly Instructions**

BEFORE ASSEMBLY, review the detailed diagram to familiarize yourself with each part.

## Step-by-Step Instructions for assembling Equipment Rack

- 1. Set poles in concrete per contractors specifications. See "A"
- Attach channel strut to the 3-1/2" O.D. poles using the clamps provided. See diagram "B". Channel slides onto the clamp.
- 3. Tighten bolts and screw on clamp.
- 4. Space Channel strut per contractor's specifications for equipment.