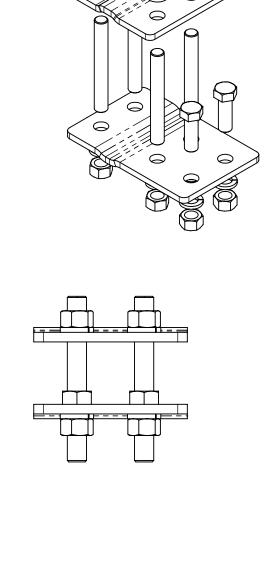

## **ASSEMBLE AS SHOWN**

| 0         | T            | TO 10-T | THINEAD, 1/2 A | ( + LO, 00        | 1        |       |
|-----------|--------------|---------|----------------|-------------------|----------|-------|
| FINISH N  | ONE          |         | MATERIAL PRO   | <b>)D#</b> SEE B. | O.M.     | AL    |
| DO NOT SC | ALE DRAW     | ING     | APPROVA        | \LS               | DATE     | TITLE |
|           | ARE IN INCHE |         | DRAWN          | SF                | 12/14/09 | v     |
| TOLERA    | ANCES ARE:   | I ES    | CHECKED        | TU                | 01/05/10 | ∃ F   |