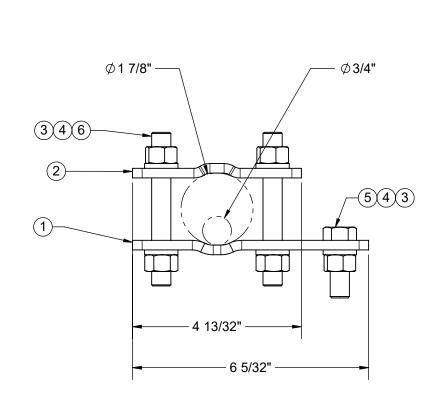

| ITEM NO. | QTY.     | PART NO.   | DESCRIPTION                         |
|----------|----------|------------|-------------------------------------|
| 1        | 1        | 7000-951   | 1/4" X 4" BRASS WATER PIPE CLAMP    |
| 2        | 1        | 7000-951.1 | 1/4" X 4" BRASS WATER PIPE CLAMP    |
| 3        | 10       | 4754-BULK  | 1/2" LOCKWASHER, SS                 |
| 4        | 10       | 4650-BULK  | 1/2" NUT, SS                        |
| 5        | 2        | 4454-BULK  | BOLT, 1/2" X 1-1/2" LG HEX, SST TAP |
| 6        | 4        | 4315-4     | ALL THREAD, 1/2" X 4" LG, SST       |
|          | <u> </u> | <u> </u>   |                                     |

## **ASSEMBLE AS SHOWN**

| 0         | T            | TO 10-T | THINEAD, 1/2 A | ( + LO, 00        | 1        |       |
|-----------|--------------|---------|----------------|-------------------|----------|-------|
| FINISH N  | ONE          |         | MATERIAL PRO   | <b>)D#</b> SEE B. | O.M.     | AL    |
| DO NOT SC | ALE DRAW     | ING     | APPROVA        | \LS               | DATE     | TITLE |
|           | ARE IN INCHE |         | DRAWN          | SF                | 12/14/09 | v     |
| TOLERA    | ANCES ARE:   | I ES    | CHECKED        | TU                | 01/05/10 | ∃ F   |

800-950-7960 FAX 940-455-2817 www.altfabrication.com sales@altfabrication.com

122 Leesley Lane Argyle, Texas 76226

| TITLE: |  |
|--------|--|
|        |  |

WATER PIPE CLAMP

| 4    | S 3/4" |     | <br>OD |
|------|--------|-----|--------|
| SIZE | DWG.   | NO. |        |