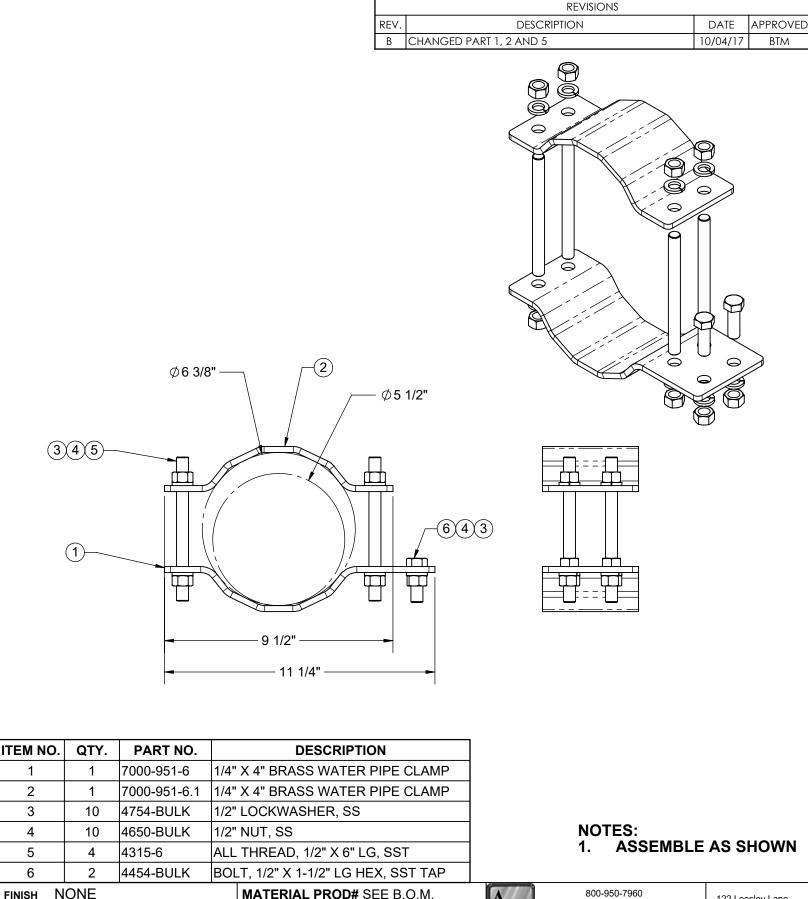

**ISSUED** 

MANUFACT.

12/14/09 SF **CHECKED** TU ENGR.

01/05/10

DATE

WATER PIPE CLAMP FITS 5-1/2" to 6-3/8" OD

SIZE DWG. NO.

REV. 951-6 В