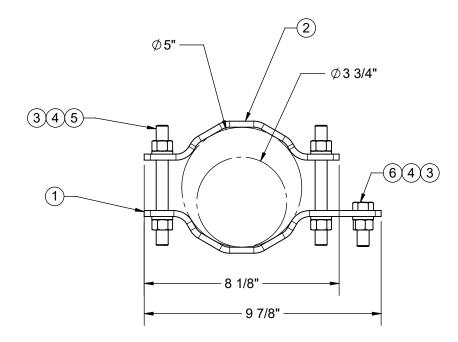

| ITEM NO.                                                                              | QTY. | PART NO.  |                              | DE                              | SCRIPTION     |                      |                                                                                               |             |         |        |      |
|---------------------------------------------------------------------------------------|------|-----------|------------------------------|---------------------------------|---------------|----------------------|-----------------------------------------------------------------------------------------------|-------------|---------|--------|------|
| 1 1 7000-951-5 1/4"                                                                   |      |           |                              | /4" X 4" BRASS WATER PIPE CLAMP |               |                      |                                                                                               |             |         |        |      |
| 3 10 4754-BULK 1/2"   4 10 4650-BULK 1/2"                                             |      |           | 1/4"                         | /4" X 4" BRASS WATER PIPE CLAMP |               |                      |                                                                                               |             |         |        |      |
|                                                                                       |      |           | LOCKWASH                     | NOTES:                          |               |                      |                                                                                               |             |         |        |      |
|                                                                                       |      |           | NUT, SS                      |                                 |               |                      |                                                                                               |             |         |        |      |
|                                                                                       |      |           | LL THREAD, 1/2" X 5" LG, SST |                                 |               | 1. ASSEMBLE AS SH    |                                                                                               |             |         | OWN    |      |
| 6                                                                                     | 2    | 4454-BULK | BOL                          | .T, 1/2" X 1-1/                 | 2" LG HEX, SS | ST TAP               | ]                                                                                             |             |         |        |      |
| FINISH NONE                                                                           |      |           |                              | MATERIAL PROD# SEE B.O.M.       |               |                      | 800-950-7960 122 Leesley Lane   FAX 940-455-2817 Argyle, Texas   www.altfabrication.com 76226 |             |         |        |      |
| DO NOT SCALE DRAWING APPROVALS                                                        |      |           |                              |                                 |               | DATE                 | TITLE:                                                                                        |             |         | •      |      |
| UNLESS OTHERWISE SPECIFIED<br>DIMENSIONS ARE IN INCHES.                               |      |           |                              | DRAWN                           | SF            | 12/14/09             | WATER PIPE CLAMP                                                                              |             |         |        |      |
| TOLERANCES ARE:<br>FRACTIONS DECIMALS ANGLES                                          |      |           | CHECKED                      | TU                              | 01/05/10      | FITS 3-3/4" TO 5" OD |                                                                                               |             |         |        |      |
| ± 1/32 .XX ± .XX ± 1 °<br>.XXX ± .XXX                                                 |      | ° 10/4/   | 2017                         | ENGR.                           |               |                      | SIZE DWO                                                                                      |             | /G. NO. |        | REV. |
| THE INFORMATION CONTAINED IN THIS DRAWING<br>IS THE SOLE PROPERTY OF ALT. ANY         |      |           |                              | ISSUED                          |               |                      | A                                                                                             |             | 951-5   |        | В    |
| REPRODUCTION IN PART OR WHOLE WITHOUT<br>THE WRITTEN PERMISSION OF ALT IS PROHIBITED. |      |           | MANUFACT.                    |                                 |               | SCALE                | : NTS                                                                                         | WEIGHT 7.85 | SHEET 1 | 1 OF 1 |      |