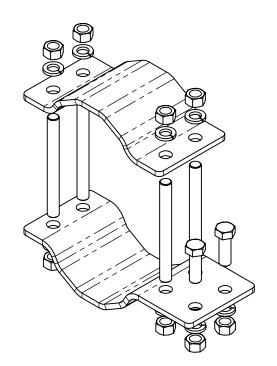

| ITEM NO.                                                                              | QTY. | PART NO.  |                              | DE                              | SCRIPTION     |                      |                                                                                               |             |         |        |      |
|---------------------------------------------------------------------------------------|------|-----------|------------------------------|---------------------------------|---------------|----------------------|-----------------------------------------------------------------------------------------------|-------------|---------|--------|------|
| 1 1 7000-951-5 1/4"                                                                   |      |           |                              | /4" X 4" BRASS WATER PIPE CLAMP |               |                      |                                                                                               |             |         |        |      |
| 3 10 4754-BULK 1/2"   4 10 4650-BULK 1/2"                                             |      |           | 1/4"                         | /4" X 4" BRASS WATER PIPE CLAMP |               |                      |                                                                                               |             |         |        |      |
|                                                                                       |      |           | LOCKWASH                     | NOTES:                          |               |                      |                                                                                               |             |         |        |      |
|                                                                                       |      |           | NUT, SS                      |                                 |               |                      |                                                                                               |             |         |        |      |
|                                                                                       |      |           | LL THREAD, 1/2" X 5" LG, SST |                                 |               | 1. ASSEMBLE AS SH    |                                                                                               |             |         | OWN    |      |
| 6                                                                                     | 2    | 4454-BULK | BOL                          | .T, 1/2" X 1-1/                 | 2" LG HEX, SS | ST TAP               | ]                                                                                             |             |         |        |      |
| FINISH NONE                                                                           |      |           |                              | MATERIAL PROD# SEE B.O.M.       |               |                      | 800-950-7960 122 Leesley Lane   FAX 940-455-2817 Argyle, Texas   www.altfabrication.com 76226 |             |         |        |      |
| DO NOT SCALE DRAWING APPROVALS                                                        |      |           |                              |                                 |               | DATE                 | TITLE:                                                                                        |             |         | •      |      |
| UNLESS OTHERWISE SPECIFIED<br>DIMENSIONS ARE IN INCHES.                               |      |           |                              | DRAWN                           | SF            | 12/14/09             | WATER PIPE CLAMP                                                                              |             |         |        |      |
| TOLERANCES ARE:<br>FRACTIONS DECIMALS ANGLES                                          |      |           | CHECKED                      | TU                              | 01/05/10      | FITS 3-3/4" TO 5" OD |                                                                                               |             |         |        |      |
| ± 1/32 .XX ± .XX ± 1 °<br>.XXX ± .XXX                                                 |      | ° 10/4/   | 2017                         | ENGR.                           |               |                      | SIZE DWO                                                                                      |             | /G. NO. |        | REV. |
| THE INFORMATION CONTAINED IN THIS DRAWING<br>IS THE SOLE PROPERTY OF ALT. ANY         |      |           |                              | ISSUED                          |               |                      | A                                                                                             |             | 951-5   |        | В    |
| REPRODUCTION IN PART OR WHOLE WITHOUT<br>THE WRITTEN PERMISSION OF ALT IS PROHIBITED. |      |           | MANUFACT.                    |                                 |               | SCALE                | : NTS                                                                                         | WEIGHT 7.85 | SHEET 1 | 1 OF 1 |      |