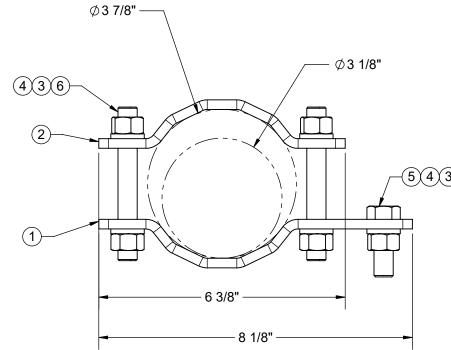

| ł                     |        | 1           | 1 1                  |                                                                                        |                             |                        |  |  |
|-----------------------|--------|-------------|----------------------|----------------------------------------------------------------------------------------|-----------------------------|------------------------|--|--|
|                       | REV.   |             | DES                  |                                                                                        | PPROVED                     |                        |  |  |
| l                     | В      | CHANGED PAR | rt 1, 2 AND          | 0.6                                                                                    | 10/04/17                    | BTM                    |  |  |
| Ø3                    | 1/8"   |             |                      |                                                                                        |                             |                        |  |  |
| DESCRIPT              | ION    |             |                      |                                                                                        |                             |                        |  |  |
| X 4" BRASS WATER      |        |             |                      |                                                                                        |                             |                        |  |  |
| X 4" BRASS WATER      | R PIP  | E CLAMP     |                      |                                                                                        |                             |                        |  |  |
| LOCKWASHER, SS        |        |             |                      |                                                                                        |                             |                        |  |  |
| NUT, SS               |        |             |                      | NOTES:                                                                                 |                             |                        |  |  |
| T, 1/2" X 1-1/2" LG H | IEX. S | SST TAP     | 1. ASSEMBLE AS SHOWN |                                                                                        |                             |                        |  |  |
| . THREAD, 1/2" X 4" L |        |             |                      |                                                                                        |                             |                        |  |  |
| IATERIAL PROD# SE     |        |             | ALT                  | 800-950-7960<br>FAX 940-455-2817<br>www.altfabrication.com<br>sales@altfabrication.com | 122 Leesl<br>Argyle,<br>762 | ey Lane<br>Texas<br>26 |  |  |
| APPROVALS             |        | DATE        | TITLE:               |                                                                                        |                             |                        |  |  |
|                       | SF     | 12/14/09    | 1                    | TER PIPE CLAMP                                                                         |                             |                        |  |  |
|                       | TU     | 01/05/10    | -                    | S 3-1/8" TO 3-7/8" OD                                                                  |                             |                        |  |  |
|                       | . 🗸    |             | -                    | DWG. NO.                                                                               |                             | DEV                    |  |  |
| ENGR.                 |        |             | J SIZE               | 951-35                                                                                 |                             | REV.                   |  |  |

REVISIONS

ITEM NO.

QTY.

PART NO.

| 1                                                                                     | 1 | 7000-951-35         | 1/4" X 4" BRASS WATER PIPE CLA   |                                    |               |                  |                                                                                         |                  |         |      |  |
|---------------------------------------------------------------------------------------|---|---------------------|----------------------------------|------------------------------------|---------------|------------------|-----------------------------------------------------------------------------------------|------------------|---------|------|--|
| 2                                                                                     | 1 | 7000-951-35.1       | 1/4" X 4" BRASS WATER PIPE CLAMP |                                    |               |                  |                                                                                         |                  |         |      |  |
| 3 10 4754-BULK 1                                                                      |   | 1/2" LOCKWASHER, SS |                                  |                                    |               |                  |                                                                                         |                  |         |      |  |
| 4 10 4650-BULK 1/                                                                     |   | 1/2" NUT, SS        |                                  |                                    | NOTES:        |                  |                                                                                         |                  |         |      |  |
| 5                                                                                     | 2 | 4454-BULK           | BOLT, 1/2" X 1-1                 | OLT, 1/2" X 1-1/2" LG HEX, SST TAP |               |                  | 1. ASSEMBLE AS SHOWN                                                                    |                  |         |      |  |
| 6                                                                                     | 4 | 4315-4              | ALL THREAD, 1/                   |                                    |               |                  |                                                                                         |                  |         |      |  |
| FINISH NONE                                                                           |   |                     | MATERIAL PROD# SEE B.O.M.        |                                    |               | ALT              | T 800-950-7960<br>FAX 940-455-2817<br>www.alfabrication.com<br>sales@altfabrication.com |                  |         |      |  |
| DO NOT SCALE DRAWING                                                                  |   |                     | APPROVALS DATE                   |                                    |               | TITLE:           |                                                                                         |                  | -       |      |  |
| UNLESS OTHERWISE SPECIFIED<br>DIMENSIONS ARE IN INCHES.                               |   |                     | DRAWN                            | SF                                 | 12/14/09      | WATER PIPE CLAMP |                                                                                         |                  |         |      |  |
| FRACTIONS DEG                                                                         |   |                     | CHECKED                          | TU                                 | 01/05/10      | ] FIT:           | S 3-1                                                                                   | /8" TO 3-7/8" OD |         |      |  |
| ± 1/32 .XX ± .XX ± 1°<br>.XXX ± .XXX 10/6/2017                                        |   | 7 ENGR.             |                                  |                                    | SIZE DWG. NO. |                  |                                                                                         |                  | REV.    |      |  |
| THE INFORMATION CONTAINED IN THIS DRAWING<br>IS THE SOLE PROPERTY OF ALT. ANY         |   |                     | ISSUED                           |                                    |               | Α                |                                                                                         | 951-35           |         | В    |  |
| REPRODUCTION IN PART OR WHOLE WITHOUT<br>THE WRITTEN PERMISSION OF ALT IS PROHIBITED. |   |                     | MANUFACT.                        |                                    |               | SCALE: N         |                                                                                         | WEIGHT 6.37      | SHEET 1 | OF 1 |  |