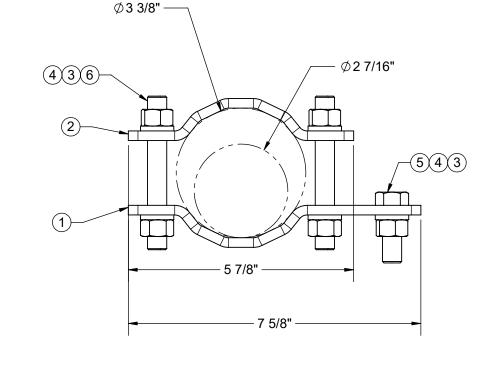

| ITEM NO. | QTY. | PART NO.     | DESCRIPTION                         |
|----------|------|--------------|-------------------------------------|
| 1        | 1    | 7000-951-3   | 1/4" X 4" BRASS WATER PIPE CLAMP    |
| 2        | 1    | 7000-951-3.1 | 1/4" X 4" BRASS WATER PIPE CLAMP    |
| 3        | 10   | 4754-BULK    | 1/2" LOCKWASHER, SS                 |
| 4        | 10   | 4650-BULK    | 1/2" NUT, SS                        |
| 5        | 2    | 4454-BULK    | BOLT, 1/2" X 1-1/2" LG HEX, SST TAP |
| 6        | 4    | 4315-4       | ALL THREAD, 1/2" X 4" LG, SST       |
|          |      |              |                                     |

**FINISH** 

MATERIAL PROD# SEE B.O.M.

SF

TU

TITLE:

WATER PIPE CLAMP

FITS 2-7/16" TO 3-3/8" OD

DO NOT SCALE DRAWING UNLESS OTHERWISE SPECIFIED DIMENSIONS ARE IN INCHES. TOLERANCES ARE: