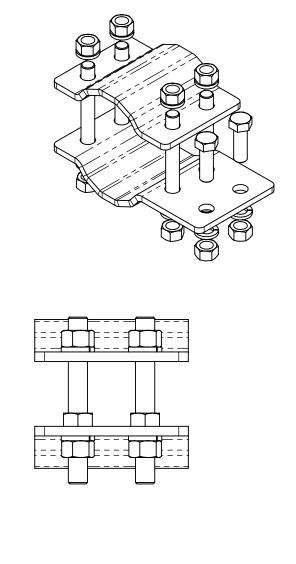

## **ASSEMBLE AS SHOWN**

|   | $ m A_{L_T}$ |
|---|--------------|
| Ų |              |

800-950-7960 FAX 940-455-2817 www.altfabrication.com sales@altfabrication.com

122 Leesley Lane Argyle, Texas 76226

NONE

**FINISH** 

MATERIAL PROD# SEE B.O.M.

SF

TU

TITLE:

WATER PIPE CLAMP

FITS 2-7/16" TO 3-3/8" OD

DO NOT SCALE DRAWING UNLESS OTHERWISE SPECIFIED DIMENSIONS ARE IN INCHES. TOLERANCES ARE: