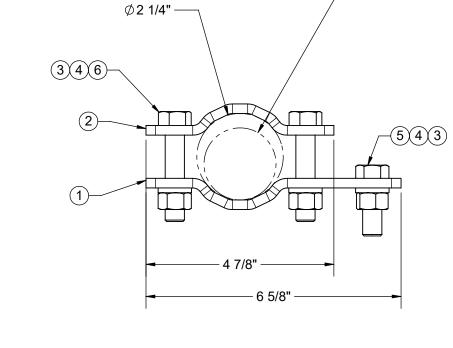

| ITEM NO | O. QTY. | PART NO.     | DESCRIPTION                         |  |  |  |
|---------|---------|--------------|-------------------------------------|--|--|--|
| 1       | 1       | 7000-951-2   | 1/4" X 4" BRASS WATER PIPE CLAMP    |  |  |  |
| 2       | 1       | 7000-951-2.1 | 1/4" X 4" BRASS WATER PIPE CLAMP    |  |  |  |
| 3       | 6       | 4754-BULK    | 1/2" LOCKWASHER, SS                 |  |  |  |
| 4       | 6       | 4650-BULK    | 1/2" NUT, SS                        |  |  |  |
| 5       | 2       | 4454-BULK    | BOLT, 1/2" X 1-1/2" LG HEX, SST TAP |  |  |  |
| 6       | 4       | 4456         | BOLT, 1/2" X 2-1/2" LG HEX, SST     |  |  |  |
| FINISH  | NONE    |              | MATERIAL PROD# SEE B O M            |  |  |  |

## **ASSEMBLE AS SHOWN**

| FINISH NONE                                                           |                               | MATERIAL PROD# SEE B.O.M. |    | $A_{L_T}$ | ww                                        | 800-950-7960<br>AX 940-455-2817<br>w.altfabrication.com<br>s@altfabrication.com | Argyle, T | 122 Leesley Lane<br>Argyle, Texas<br>76226 |      |
|-----------------------------------------------------------------------|-------------------------------|---------------------------|----|-----------|-------------------------------------------|---------------------------------------------------------------------------------|-----------|--------------------------------------------|------|
| DO NOT SCALE DRAWING                                                  | APPROVALS DATE <b>TITLE</b> : |                           |    |           |                                           |                                                                                 |           |                                            |      |
| UNLESS OTHERWISE SPECIFIED DIMENSIONS ARE IN INCHES.                  |                               | DRAWN                     | SF | 12/14/09  | WATER PIPE CLAMP FITS 1-7/8" TO 2-1/4" OD |                                                                                 |           |                                            |      |
| TOLERANCES ARE: FRACTIONS DECIMALS ANGLES                             |                               | CHECKED                   | TU | 01/05/10  |                                           |                                                                                 |           |                                            |      |
| ±1/32 .XX ±.XX ±1° .XXX ±.XXX                                         | 10/4/2017                     | ENGR.                     |    |           | SIZE                                      | DWG. NO.                                                                        |           |                                            | REV. |
| THE INFORMATION CONTAINED IN THIS IS THE SOLE PROPERTY OF ALT. ANY    | ISSUED                        |                           |    | Α         | A 951-2                                   |                                                                                 |           | В                                          |      |
| REPRODUCTION IN PART OR WHOLE W<br>THE WRITTEN PERMISSION OF ALT IS P | MANUFACT.                     |                           |    | SCALE     | : NTS N                                   | /EIGHT 4.90                                                                     | SHEET 1   | OF 1                                       |      |

Ø17/8"