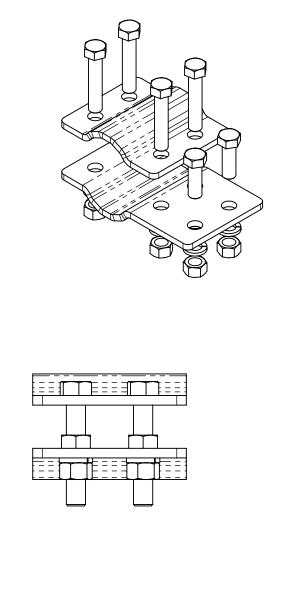

## **ASSEMBLE AS SHOWN**

| FINISH NONE                                                           |                               | MATERIAL PROD# SEE B.O.M. |    | $A_{L_T}$ | ww                                        | 800-950-7960<br>AX 940-455-2817<br>w.altfabrication.com<br>s@altfabrication.com | Argyle, T | 122 Leesley Lane<br>Argyle, Texas<br>76226 |      |
|-----------------------------------------------------------------------|-------------------------------|---------------------------|----|-----------|-------------------------------------------|---------------------------------------------------------------------------------|-----------|--------------------------------------------|------|
| DO NOT SCALE DRAWING                                                  | APPROVALS DATE <b>TITLE</b> : |                           |    |           |                                           |                                                                                 |           |                                            |      |
| UNLESS OTHERWISE SPECIFIED DIMENSIONS ARE IN INCHES.                  |                               | DRAWN                     | SF | 12/14/09  | WATER PIPE CLAMP FITS 1-7/8" TO 2-1/4" OD |                                                                                 |           |                                            |      |
| TOLERANCES ARE: FRACTIONS DECIMALS ANGLES                             |                               | CHECKED                   | TU | 01/05/10  |                                           |                                                                                 |           |                                            |      |
| ±1/32 .XX ±.XX ±1° .XXX ±.XXX                                         | 10/4/2017                     | ENGR.                     |    |           | SIZE                                      | DWG. NO.                                                                        |           |                                            | REV. |
| THE INFORMATION CONTAINED IN THIS IS THE SOLE PROPERTY OF ALT. ANY    | ISSUED                        |                           |    | Α         | A 951-2                                   |                                                                                 |           | В                                          |      |
| REPRODUCTION IN PART OR WHOLE W<br>THE WRITTEN PERMISSION OF ALT IS P | MANUFACT.                     |                           |    | SCALE     | : NTS N                                   | /EIGHT 4.90                                                                     | SHEET 1   | OF 1                                       |      |